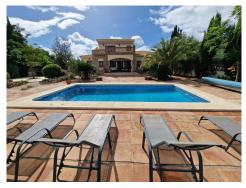

Email: info@1casa.com Web: www.1casa.com

Ref: ES171351 Price: 575,000€

- ∀illa
- **♥ Vinuela**
- **4**
- <del>≓</del>3
- 230m<sup>2</sup> Build Size
- 2,000m<sup>2</sup> Plot Size
- Pool: Yes

Detached, 4 bed property with heated pool, garage, summer kitchen, off road parking, mature gardens and elevated lake and mountain views