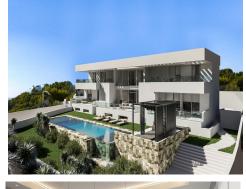

## Ref: R4449310 Price: 3,500,000€

Tilla - Detached

**Paraiso** 

**6** 

<del>≓</del>7

1,038m<sup>2</sup> Build Size

fill 1,950m2 Plot Size

Built with materials of the highest quality, this beautiful 6 bedroom 7 bathroom villa is a masterpiece that has everything for the discerning buyer.

The spacious ground floor leads on to the garden and pool.. On this floor you will find the fully fitted kitchen with an island, the dining room and living area. There are also 2 bedrooms with en-suite bathrooms.

On the first floor there are 4 bedrooms, all ensuite. The Master bedroom has a separate dressing room and a terrace with lovely sea views.

Email: info@1casa.com Web: www.1casa.com

Email: info@1casa.com Web: www.1casa.com