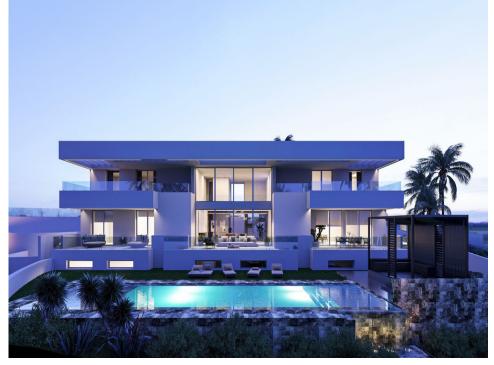

## Ref: R4449310 Price: 3,500,000€

Tilla - Detached

**Paraiso** 

**6** 

<del>≓</del>7

1,038m<sup>2</sup> Build Size

fill 1,950m2 Plot Size

Built with materials of the highest quality, this beautiful 6 bedroom 7 bathroom villa is a masterpiece that has everything for the discerning buyer.

The spacious ground floor leads on to the garden and pool.. On this floor you will find the fully fitted kitchen with an island, the dining room and living area. There are also 2 bedrooms with en-suite bathrooms.

On the first floor there are 4 bedrooms, all ensuite. The Master bedroom has a separate dressing room and a terrace with lovely sea views.

Email: info@1casa.com Web: www.1casa.com

Email: info@1casa.com Web: www.1casa.com