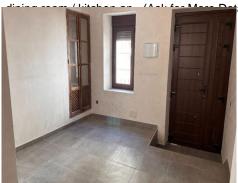

Built on a 87 m2 plot, the accommodation extends to 120 m2 and is divided over 2 levels.

The ground floor has been professionally refurbished using high quality materials including installation of very stylish, quality doors and windows, new electrical installation, preinstallation of plumbing and new tiled floors.

The accommodation on the ground floor offers one open plan room ideal for living room/ dining room / kitchen and one other room.

The rest of the property including the patio area and terrace and the upper level of the property which offers potential for 2 bedrooms and a bathroom, requires refurbishment.