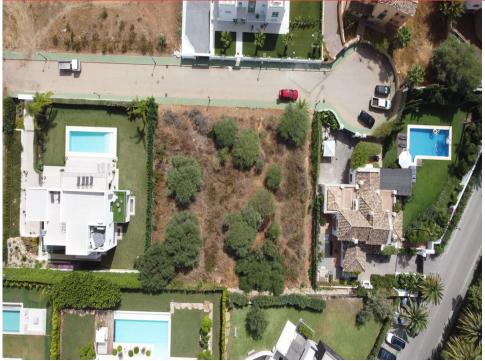

## Price: 497,500€

UK +44 333 022 0135

This residential plot of 1,218m2 with buildable area of approx 250m2 plus basement. The drawings included in this presentation are those already drawn up for a modern contemporary style villa, but the new owners are free to create their own design if they wish.

San Pedro de Alcántara, with its abundance of shops, cafés, bars and restaurants is only 4 m...(Ask for More Details!)

Plot - Residential
La Quinta
1,218m<sup>2</sup> Plot Size

Email: info@1casa.com Web: www.1casa.com

## Ref: R3364123

UK +44 333 022 0135

Email: info@1casa.com Web: www.1casa.com

This residential plot of 1,218m2 with buildable area of approx 250m2 plus basement. The drawings included in this presentation are those already drawn up for a modern contemporary style villa, but the new owners are free to create their own design if they wish.