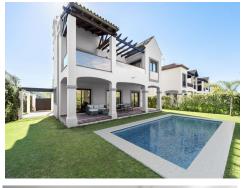

This residential complex is composed of 34 semi-detached and 11 detached villas in a unique location, surrounded by the lakes and greens of the Azata Golf course.

The design of the houses is the expression of style and sturdiness. Spacious houses built to a high standard where you will enjoy the generously sized rooms distributed over two floors. The terraces with views over the golf course and lakes will add a unique experience to your daily life, as you and your family so richly deserve.

Optional: Private individual pool

34 Semi-detached & 11 Villas Built: 283m3 - 293m3 Useful: 235m2 - 266m2

Terrace: 45m2 - 54m2 Plot 400m2 - 563m2

Prices: 644,250€ - 729,250€

Email: info@1casa.com
Web: www.1casa.com