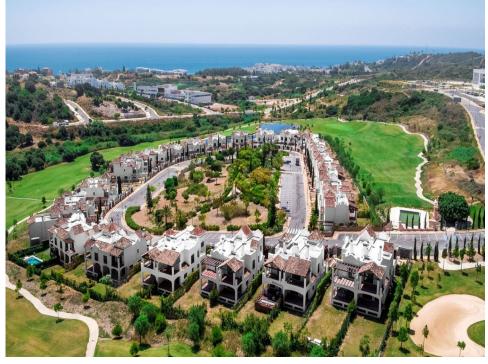

## NEW DEVELOPMENT IN ESTEPONA WEST: AN AREA WITH A GREAT PRESENT AND A SPECTACULAR FUTURE

Why this area rather than any other? The western area of Estepona is undoubtedly the area where the most outstanding projects of the moment are concentrated. New infrastructures flourish every day to endow this area with a spectacular future: schools, hospitals, shopping centres, sailing clubs and golf courses.

This residential complex is composed of 34 semi-detached and 11 detached villas in a unique location, surrounded by the lakes and greens of the Azata Golf course.

The design of the houses is the expression of style and sturdiness. Spacious houses built to a high standard where you will enjoy the generously sized rooms distributed over two floors. The terraces with views over the golf course and lakes will add a unique experience to your daily life, as you and your family so richly deserve.