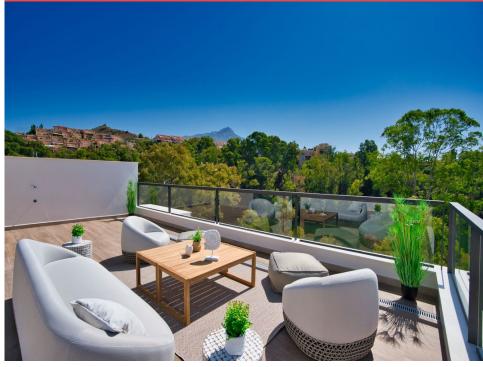

Email: info@1casa.com Web: www.1casa.com

Ref: R4124893 Price: 950,000€

- Apartment Middle Floor
- Nueva Andalucia
- **3**
- <del>≓</del>3
- 135m<sup>2</sup> Build Size
- Pool: Yes

The Marbella Lake project has been designed to ensure that all of the homes enjoy impressive panoramic views from the generously sized terraces and living rooms. Architecture in the communal areas at Marbella Lake is inspired by the "Boho Chic" and "Country Chic" aesthetic concepts where natural materials and colours are combined to blend into the local scenery in a balanced way, favouring a relaxed ambience and an escape to peaceful surroundings.

Email: info@1casa.com Web: www.1casa.com

Email: info@1casa.com Web: www.1casa.com

The Marbella Lake project has been designed to ensure that all of the homes enjoy impressive panoramic views from the generously sized terraces and living rooms. Architecture in the communal areas at Marbella Lake is inspired by the "Boho Chic" and "Country Chic" aesthetic concepts where natural materials and colours are combined to blend into the local scenery in a balanced way, favouring a relaxed ambience and an escape to peaceful surroundings.

Property typologies: Apartment, Penthouse, Groundfloor, Duplex, 2&3 Bedrooms.

Built 92.87m2 - 135.84m2; Terrace 25.85m2 - 69.22m2; Solarium 51.52m2 - 112.88m2

Price range: 430,000€ - 860,000€.

SAMPLE: Middle Floor Built 135.84m2; Terrace 27.38m2; Solarium 51.72m2; Price: 755,000€.

Includes: Underground parking, Storeroom, Communal swimming pool, Lift, Communal garden, Air conditioning, Solar thermal panels, LED spotlights, Double glazed windows, Pre-installation for electric vehicle