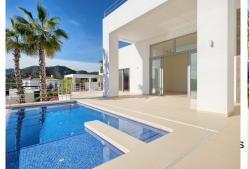

## **BENAHAVÍS**

New built contemporary 4 bedroom quality villa in Puerto del Capitan. South to west facing. Sea & mountain views.

Main floor: Living and dining area with high ceilings and fireplace and direct access to the garden and pool area. Fully fitted kitchen with Bosch appliances. Two guest bedrooms sharing one bathroom. Guest toilet.