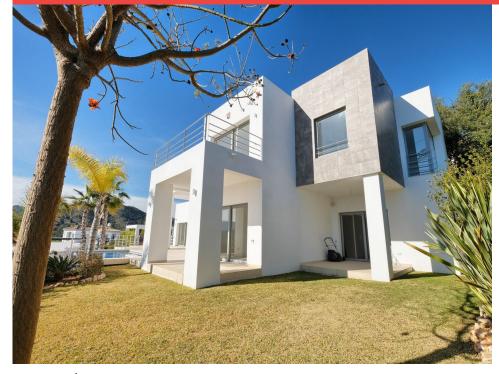

## **BENAHAVÍS**

New built contemporary 4 bedroom quality villa in Puerto del Capitan. South to west facing. Sea & mountain views.

Main floor: Living and dining area with high ceilings and fireplace and direct access to the garden and pool area. Fully fitted kitchen with Bosch appliances. Two guest bedrooms sharing one bathroom. Guest toilet.