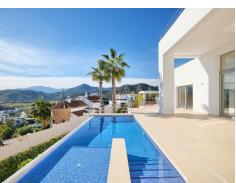

## **BENAHAVÍS**

New built contemporary 4 bedroom quality villa in Puerto del Capitan. South to west facing. Sea & mountain views.

Main floor: Living and dining area with high ceilings and fireplace and direct access to the garden and pool area. Fully fitted kitchen with Bosch appliances. Two guest bedrooms sharing one bathroom. Guest toilet.