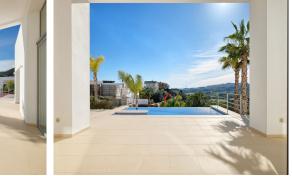

## **BENAHAVÍS**

New built contemporary 4 bedroom quality villa in Puerto del Capitan. South to west facing. Sea & mountain views.

Main floor: Living and dining area with high ceilings and fireplace and direct access to the garden and pool area. Fully fitted kitchen with Bosch appliances. Two guest bedrooms sharing one bathroom. Guest toilet.