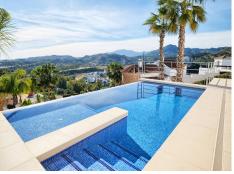

## **BENAHAVÍS**

New built contemporary 4 bedroom quality villa in Puerto del Capitan. South to west facing. Sea & mountain views.

Main floor: Living and dining area with high ceilings and fireplace and direct access to the garden and pool area. Fully fitted kitchen with Bosch appliances. Two guest bedrooms sharing one bathroom. Guest toilet.