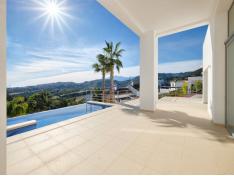

## **BENAHAVÍS**

New built contemporary 4 bedroom quality villa in Puerto del Capitan. South to west facing. Sea & mountain views.

Main floor: Living and dining area with high ceilings and fireplace and direct access to the garden and pool area. Fully fitted kitchen with Bosch appliances. Two guest bedrooms sharing one bathroom. Guest toilet.