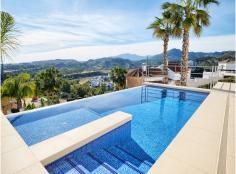

## **BENAHAVÍS**

New built contemporary 4 bedroom quality villa in Puerto del Capitan. South to west facing. Sea & mountain views.

Main floor: Living and dining area with high ceilings and fireplace and direct access to the garden and pool area. Fully fitted kitchen with Bosch appliances. Two guest bedrooms sharing one bathroom. Guest toilet.