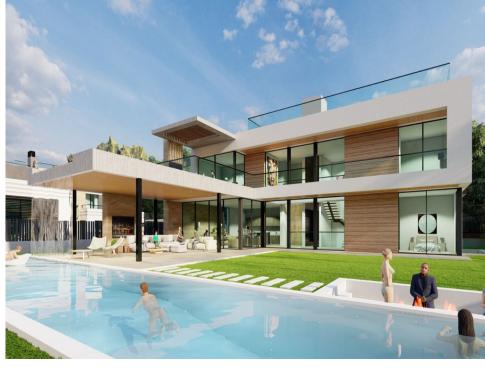

Email: info@1casa.com Web: www.1casa.com

Ref: ES171535 Price: 1,600,000€

- 1 Land
- Nueva Andalucia
- f 1,130m<sup>2</sup> Plot Size

Flat plot of 1.130m2 in the gated urbanisation of Parcelas del Golf, Aloha Golf, Nueva Andalucia. Walking distance to all amenities. Building license is in place and included in the price. Architect plans and full information available to built a new villa. There is a 27% building allowance. The villa project has 645m2 built and 258m2 terraces including a roof terrace, 6 bedrooms and 6,5 bathrooms. Contact us for further information.

Email: info@1casa.com
Web: www.1casa.com

Email: info@1casa.com Web: www.1casa.com

Flat plot of 1.130m2 in the gated urbanisation of Parcelas del Golf, Aloha Golf, Nueva Andalucia. Walking distance to all amenities. Building license is in place and included in the price. Architect plans and full information available to built a new villa. There is a 27% building allowance. The villa project has 645m2 built and 258m2 terraces including a roof terrace, 6 bedrooms and 6,5 bathrooms. Contact us for further information.