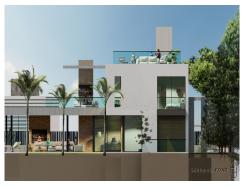

Email: info@1casa.com Web: www.1casa.com

Ref: ES171535 Price: 1,600,000€

- 1 Land
- Nueva Andalucia
- f 1,130m<sup>2</sup> Plot Size

Flat plot of 1.130m2 in the gated urbanisation of Parcelas del Golf, Aloha Golf, Nueva Andalucia. Walking distance to all amenities. Building license is in place and included in the price. Architect plans and full information available to built a new villa. There is a 27% building allowance. The villa project has 645m2 built and 258m2 terraces including a roof terrace, 6 bedrooms and 6,5 bathrooms. Contact us for further information.

Email: info@1casa.com
Web: www.1casa.com

Email: info@1casa.com Web: www.1casa.com

Flat plot of 1.130m2 in the gated urbanisation of Parcelas del Golf, Aloha Golf, Nueva Andalucia. Walking distance to all amenities. Building license is in place and included in the price. Architect plans and full information available to built a new villa. There is a 27% building allowance. The villa project has 645m2 built and 258m2 terraces including a roof terrace, 6 bedrooms and 6,5 bathrooms. Contact us for further information.