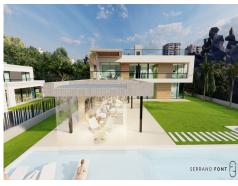

Email: info@1casa.com Web: www.1casa.com

Ref: ES171535 Price: 1,600,000€

- 1 Land
- Nueva Andalucia
- f 1,130m<sup>2</sup> Plot Size

Flat plot of 1.130m2 in the gated urbanisation of Parcelas del Golf, Aloha Golf, Nueva Andalucia. Walking distance to all amenities. Building license is in place and included in the price. Architect plans and full information available to built a new villa. There is a 27% building allowance. The villa project has 645m2 built and 258m2 terraces including a roof terrace, 6 bedrooms and 6,5 bathrooms. Contact us for further information.

Email: info@1casa.com
Web: www.1casa.com

Email: info@1casa.com Web: www.1casa.com

Flat plot of 1.130m2 in the gated urbanisation of Parcelas del Golf, Aloha Golf, Nueva Andalucia. Walking distance to all amenities. Building license is in place and included in the price. Architect plans and full information available to built a new villa. There is a 27% building allowance. The villa project has 645m2 built and 258m2 terraces including a roof terrace, 6 bedrooms and 6,5 bathrooms. Contact us for further information.