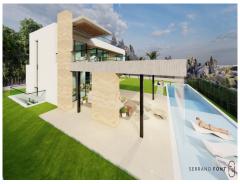

Email: info@1casa.com Web: www.1casa.com

Ref: ES171535 Price: 1,600,000€

- 1 Land
- Nueva Andalucia
- f 1,130m<sup>2</sup> Plot Size

Flat plot of 1.130m2 in the gated urbanisation of Parcelas del Golf, Aloha Golf, Nueva Andalucia. Walking distance to all amenities. Building license is in place and included in the price. Architect plans and full information available to built a new villa. There is a 27% building allowance. The villa project has 645m2 built and 258m2 terraces including a roof terrace, 6 bedrooms and 6,5 bathrooms. Contact us for further information.

Email: info@1casa.com
Web: www.1casa.com

Email: info@1casa.com Web: www.1casa.com

Flat plot of 1.130m2 in the gated urbanisation of Parcelas del Golf, Aloha Golf, Nueva Andalucia. Walking distance to all amenities. Building license is in place and included in the price. Architect plans and full information available to built a new villa. There is a 27% building allowance. The villa project has 645m2 built and 258m2 terraces including a roof terrace, 6 bedrooms and 6,5 bathrooms. Contact us for further information.