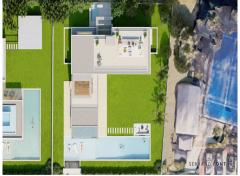

Email: info@1casa.com Web: www.1casa.com

Ref: ES171535 Price: 1,600,000€

- 1 Land
- Nueva Andalucia
- f 1,130m<sup>2</sup> Plot Size

Flat plot of 1.130m2 in the gated urbanisation of Parcelas del Golf, Aloha Golf, Nueva Andalucia. Walking distance to all amenities. Building license is in place and included in the price. Architect plans and full information available to built a new villa. There is a 27% building allowance. The villa project has 645m2 built and 258m2 terraces including a roof terrace, 6 bedrooms and 6,5 bathrooms. Contact us for further information.

Email: info@1casa.com
Web: www.1casa.com

Email: info@1casa.com Web: www.1casa.com

Flat plot of 1.130m2 in the gated urbanisation of Parcelas del Golf, Aloha Golf, Nueva Andalucia. Walking distance to all amenities. Building license is in place and included in the price. Architect plans and full information available to built a new villa. There is a 27% building allowance. The villa project has 645m2 built and 258m2 terraces including a roof terrace, 6 bedrooms and 6,5 bathrooms. Contact us for further information.