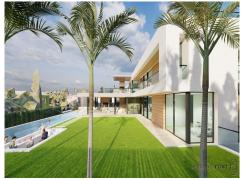

Email: info@1casa.com Web: www.1casa.com

Ref: ES171535 Price: 1,600,000€

- 1 Land
- Nueva Andalucia
- f 1,130m<sup>2</sup> Plot Size

Flat plot of 1.130m2 in the gated urbanisation of Parcelas del Golf, Aloha Golf, Nueva Andalucia. Walking distance to all amenities. Building license is in place and included in the price. Architect plans and full information available to built a new villa. There is a 27% building allowance. The villa project has 645m2 built and 258m2 terraces including a roof terrace, 6 bedrooms and 6,5 bathrooms. Contact us for further information.

Email: info@1casa.com
Web: www.1casa.com

Email: info@1casa.com Web: www.1casa.com

Flat plot of 1.130m2 in the gated urbanisation of Parcelas del Golf, Aloha Golf, Nueva Andalucia. Walking distance to all amenities. Building license is in place and included in the price. Architect plans and full information available to built a new villa. There is a 27% building allowance. The villa project has 645m2 built and 258m2 terraces including a roof terrace, 6 bedrooms and 6,5 bathrooms. Contact us for further information.