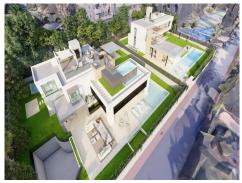

Email: info@1casa.com Web: www.1casa.com

Ref: ES171535 Price: 1,600,000€

- 1 Land
- Nueva Andalucia
- f 1,130m<sup>2</sup> Plot Size

Flat plot of 1.130m2 in the gated urbanisation of Parcelas del Golf, Aloha Golf, Nueva Andalucia. Walking distance to all amenities. Building license is in place and included in the price. Architect plans and full information available to built a new villa. There is a 27% building allowance. The villa project has 645m2 built and 258m2 terraces including a roof terrace, 6 bedrooms and 6,5 bathrooms. Contact us for further information.

Email: info@1casa.com
Web: www.1casa.com

Email: info@1casa.com Web: www.1casa.com

Flat plot of 1.130m2 in the gated urbanisation of Parcelas del Golf, Aloha Golf, Nueva Andalucia. Walking distance to all amenities. Building license is in place and included in the price. Architect plans and full information available to built a new villa. There is a 27% building allowance. The villa project has 645m2 built and 258m2 terraces including a roof terrace, 6 bedrooms and 6,5 bathrooms. Contact us for further information.