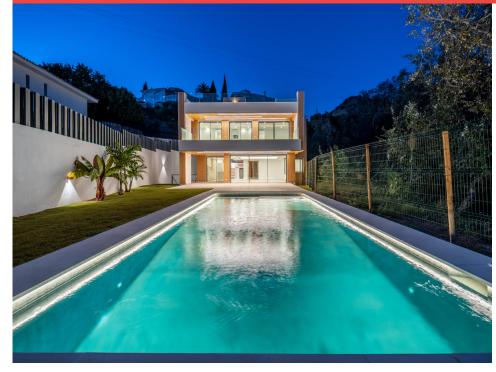

A beautiful breath taking villa has the following description: - Plot of 1100m2 -Constructed under 527,02m2 - Divided in to 4 parts as follow with 5 rooms and 5 bathroom: 1. Basement: with 132,05 m2, there is a Bedroom, and a sauna installed. the floor heating is cold and hot. It has a bathroom and toilet aswell. 2. Ground Floor: with 238.07 m2 composed of beautiful views in internal villa with pool and sea views, has an

KEY READY - CONSTRUCTION COMPLETED.

A beautiful breath taking villa has the following description: - Plot of 1100m2 - Constructed under 527,02m2 - Divided in to 4 parts as follow with 5 rooms and 5 bathroom: 1. Basement: with 132,05 m2, there is a Bedroom, and a sauna installed. the floor heating is cold and hot. It has a bathroom and toilet aswell. 2. Ground Floor: with 238,07 m2 composed of beautiful views in internal villa with pool and sea views, has an amazing greenery of the villa itself, with a chill zone to relax, equipped kitchen, ample space of living room and dining room. Has one large room with ensuite bathrooms. The Lift comes from Garage to this floor. the stairs of this villa give a special and unique touch. 3. First Floor: with 156,90 m2 includes large master bedroom with master bathroom and also the wardrobe, the additional 2 bedrooms with one of them with ensuite bathrooms terrace with forest and sea views. 4. Covered Floor 150m2: we have installed a jakuzzi with their respective cover, that makes you feel the sun bath in beautiful costa del sol, also with artificial grass that gives a nature touch on it.