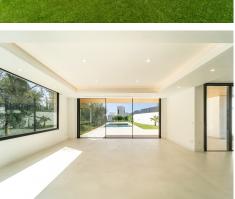

KEY READY - CONSTRUCTION COMPLETED.

A beautiful breath taking villa has the following description: - Plot of 1100m2 - Constructed under 527,02m2 - Divided in to 4 parts as follow with 5 rooms and 5 bathroom: 1. Basement: with 132,05 m2, there is a Bedroom, and a sauna installed. the floor heating is cold and hot. It has a bathroom and toilet aswell. 2. Ground Floor: with 238,07 m2 composed of beautiful views in internal villa with pool and sea views, has an amazing greenery of the villa itself, with a chill zone to relax, equipped kitchen, ample space of living room and dining room. Has one large room with ensuite bathrooms. The Lift comes from Garage to this floor. the stairs of this villa give a special and unique touch. 3. First Floor: with 156,90 m2 includes large master bedroom with master bathroom and also the wardrobe, the additional 2 bedrooms with one of them with ensuite bathrooms terrace with forest and sea views. 4. Covered Floor 150m2: we have installed a jakuzzi with their respective cover, that makes you feel the sun bath in beautiful costa del sol, also with artificial grass that gives a nature touch on it.