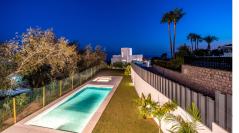

A beautiful breath taking villa has the following description: - Plot of 1100m2 -Constructed under 527,02m2 - Divided in to 4 parts as follow with 5 rooms and 5 bathroom: 1. Basement: with 132,05 m2, there is a Bedroom, and a sauna installed. the floor heating is cold and hot. It has a bathroom and toilet aswell. 2. Ground Floor: with 238.07 m2 composed of beautiful views in internal villa with pool and sea views, has an

KEY READY - CONSTRUCTION COMPLETED.

A beautiful breath taking villa has the following description: - Plot of 1100m2 - Constructed under 527,02m2 - Divided in to 4 parts as follow with 5 rooms and 5 bathroom: 1. Basement: with 132,05 m2, there is a Bedroom, and a sauna installed. the floor heating is cold and hot. It has a bathroom and toilet aswell. 2. Ground Floor: with 238,07 m2 composed of beautiful views in internal villa with pool and sea views, has an amazing greenery of the villa itself, with a chill zone to relax, equipped kitchen, ample space of living room and dining room. Has one large room with ensuite bathrooms. The Lift comes from Garage to this floor. the stairs of this villa give a special and unique touch. 3. First Floor: with 156,90 m2 includes large master bedroom with master bathroom and also the wardrobe, the additional 2 bedrooms with one of them with ensuite bathrooms terrace with forest and sea views. 4. Covered Floor 150m2: we have installed a jakuzzi with their respective cover, that makes you feel the sun bath in beautiful costa del sol, also with artificial grass that gives a nature touch on it.