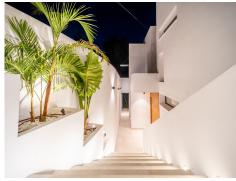

KEY READY - CONSTRUCTION COMPLETED.

A beautiful breath taking villa has the following description: - Plot of 1100m2 - Constructed under 527,02m2 - Divided in to 4 parts as follow with 5 rooms and 5 bathroom: 1. Basement: with 132,05 m2, there is a Bedroom, and a sauna installed. the floor heating is cold and hot. It has a bathroom and toilet aswell. 2. Ground Floor: with 238,07 m2 composed of beautiful views in internal villa with pool and sea views, has an amazing greenery of the villa itself, with a chill zone to relax, equipped kitchen, ample space of living room and dining room. Has one large room with ensuite bathrooms. The Lift comes from Garage to this floor. the stairs of this villa give a special and unique touch. 3. First Floor: with 156,90 m2 includes large master bedroom with master bathroom and also the wardrobe, the additional 2 bedrooms with one of them with ensuite bathrooms terrace with forest and sea views. 4. Covered Floor 150m2: we have installed a jakuzzi with their respective cover, that makes you feel the sun bath in beautiful costa del sol, also with artificial grass that gives a nature touch on it.