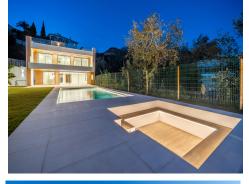

A beautiful breath taking villa has the following description: - Plot of 1100m2 -Constructed under 527,02m2 - Divided in to 4 parts as follow with 5 rooms and 5 bathroom: 1. Basement: with 132,05 m2, there is a Bedroom, and a sauna installed. the floor heating is cold and hot. It has a bathroom and toilet aswell. 2. Ground Floor: with 238.07 m2 composed of beautiful views in internal villa with pool and sea views, has an

KEY READY - CONSTRUCTION COMPLETED.

A beautiful breath taking villa has the following description: - Plot of 1100m2 - Constructed under 527,02m2 - Divided in to 4 parts as follow with 5 rooms and 5 bathroom: 1. Basement: with 132,05 m2, there is a Bedroom, and a sauna installed. the floor heating is cold and hot. It has a bathroom and toilet aswell. 2. Ground Floor: with 238,07 m2 composed of beautiful views in internal villa with pool and sea views, has an amazing greenery of the villa itself, with a chill zone to relax, equipped kitchen, ample space of living room and dining room. Has one large room with ensuite bathrooms. The Lift comes from Garage to this floor. the stairs of this villa give a special and unique touch. 3. First Floor: with 156,90 m2 includes large master bedroom with master bathroom and also the wardrobe, the additional 2 bedrooms with one of them with ensuite bathrooms terrace with forest and sea views. 4. Covered Floor 150m2: we have installed a jakuzzi with their respective cover, that makes you feel the sun bath in beautiful costa del sol, also with artificial grass that gives a nature touch on it.