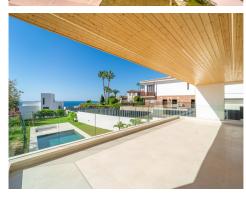

A beautiful breath taking villa has the following description: - Plot of 1100m2 -Constructed under 527,02m2 - Divided in to 4 parts as follow with 5 rooms and 5 bathroom: 1. Basement: with 132,05 m2, there is a Bedroom, and a sauna installed. the floor heating is cold and hot. It has a bathroom and toilet aswell. 2. Ground Floor: with 238.07 m2 composed of beautiful views in internal villa with pool and sea views, has an

KEY READY - CONSTRUCTION COMPLETED.

A beautiful breath taking villa has the following description: - Plot of 1100m2 - Constructed under 527,02m2 - Divided in to 4 parts as follow with 5 rooms and 5 bathroom: 1. Basement: with 132,05 m2, there is a Bedroom, and a sauna installed. the floor heating is cold and hot. It has a bathroom and toilet aswell. 2. Ground Floor: with 238,07 m2 composed of beautiful views in internal villa with pool and sea views, has an amazing greenery of the villa itself, with a chill zone to relax, equipped kitchen, ample space of living room and dining room. Has one large room with ensuite bathrooms. The Lift comes from Garage to this floor. the stairs of this villa give a special and unique touch. 3. First Floor: with 156,90 m2 includes large master bedroom with master bathroom and also the wardrobe, the additional 2 bedrooms with one of them with ensuite bathrooms terrace with forest and sea views. 4. Covered Floor 150m2: we have installed a jakuzzi with their respective cover, that makes you feel the sun bath in beautiful costa del sol, also with artificial grass that gives a nature touch on it.