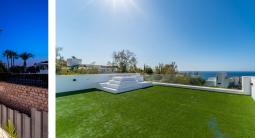

KEY READY - CONSTRUCTION COMPLETED.

A beautiful breath taking villa has the following description: - Plot of 1100m2 - Constructed under 527,02m2 - Divided in to 4 parts as follow with 5 rooms and 5 bathroom: 1. Basement: with 132,05 m2, there is a Bedroom, and a sauna installed. the floor heating is cold and hot. It has a bathroom and toilet aswell. 2. Ground Floor: with 238,07 m2 composed of beautiful views in internal villa with pool and sea views, has an amazing greenery of the villa itself, with a chill zone to relax, equipped kitchen, ample space of living room and dining room. Has one large room with ensuite bathrooms. The Lift comes from Garage to this floor. the stairs of this villa give a special and unique touch. 3. First Floor: with 156,90 m2 includes large master bedroom with master bathroom and also the wardrobe, the additional 2 bedrooms with one of them with ensuite bathrooms terrace with forest and sea views. 4. Covered Floor 150m2: we have installed a jakuzzi with their respective cover, that makes you feel the sun bath in beautiful costa del sol, also with artificial grass that gives a nature touch on it.