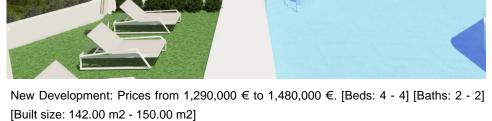

## Ref: R4588984\_NDR

New Development: Prices from 1,290,000 € to 1,480,000 €. [Beds: 4 - 4] [Baths: 2 - 2] [Built size: 142.00 m2 - 150.00 m2]

A new residential of apartments of 2 to 3 bedrooms and penthouses of 4 bedrooms and 2 to 3 bathrooms, only 700m from the sea front promenade and 500m from the ancient part of San Pedro de Alcantara, in the new expanding area towards Marbella beach and near Puerto Banus called the NEW ALCANTARA.