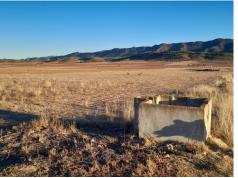

## Ref: ES171886 Price: 85,000€

Building plot of land in Yecla, it has a main road frontage onto the A26 about 1km from its first junction from Yecla with the A33. This plot is just over 55,000m2, agricultural water is available but not connected and mains electricity is a few meters away which will need to be connected. Solar Panels would be ideal for this plot for those who want to be off-grid and energy-efficient. This plot and size of the land are ideal if someone wanted their stables, etc., and it is surrounded by many tracks ideal for hacking.