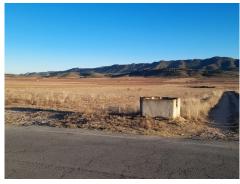

## Ref: ES171886 Price: 85,000€

Building plot of land in Yecla, it has a main road frontage onto the A26 about 1km from its first junction from Yecla with the A33. This plot is just over 55,000m2, agricultural water is available but not connected and mains electricity is a few meters away which will need to be connected. Solar Panels would be ideal for this plot for those who want to be off-grid and energy-efficient. This plot and size of the land are ideal if someone wanted their stables, etc., and it is surrounded by many tracks ideal for hacking.