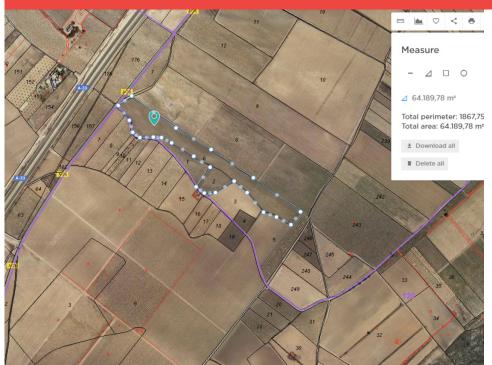

## Ref: ES171886 Price: 85,000€

Building plot of land in Yecla, it has a main road frontage onto the A26 about 1km from its first junction from Yecla with the A33. This plot is just over 55,000m2, agricultural water is available but not connected and mains electricity is a few meters away which will need to be connected. Solar Panels would be ideal for this plot for those who want to be off-grid and energy-efficient. This plot and size of the land are ideal if someone wanted their stables, etc., and it is surrounded by many tracks ideal for hacking.