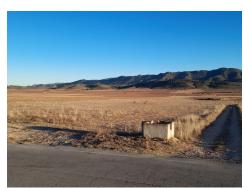

## Ref: ES171886 Price: 85,000€

Building plot of land in Yecla, it has a main road frontage onto the A26 about 1km from its first junction from Yecla with the A33. This plot is just over 55,000m2, agricultural water is available but not connected and mains electricity is a few meters away which will need to be connected. Solar Panels would be ideal for this plot for those who want to be off-grid and energy-efficient. This plot and size of the land are ideal if someone wanted their stables, etc., and it is surrounded by many tracks ideal for hacking.