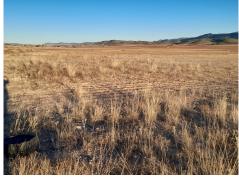

## Ref: ES171886 Price: 85,000€

Building plot of land in Yecla, it has a main road frontage onto the A26 about 1km from its first junction from Yecla with the A33. This plot is just over 55,000m2, agricultural water is available but not connected and mains electricity is a few meters away which will need to be connected. Solar Panels would be ideal for this plot for those who want to be off-grid and energy-efficient. This plot and size of the land are ideal if someone wanted their stables, etc., and it is surrounded by many tracks ideal for hacking.