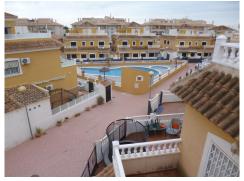

Email: info@1casa.com Web: www.1casa.com

Ref: ES172575 Price: 154,900€

↑ Villa

Play Flamenca

A lovely 3 bedroom 2 bathroom semi detached Villa, located close to the Saturday market and la Zenia boulevard shopping centre. Off street parking to the front garden which is east facing, rear garden facing west so sunny throughout the day, sunny balcony and two solarium terraces front and back. The front door entrance is into the living room open plan to the modern fitted American style kitchen. Stairs to the 1st floor, ground floor WC and large bedroom with fitted wardrobes, double glazed patio doors to the rear garden. The rear garden has two storage sheds one large the other tiled with w...(Ask for More Details!)

Email: info@1casa.com
Web: www.1casa.com

Email: info@1casa.com Web: www.1casa.com

A lovely 3 bedroom 2 bathroom semi detached Villa, located close to the Saturday market and la Zenia boulevard shopping centre. Off street parking to the front garden which is east facing, rear garden facing west so sunny throughout the day, sunny balcony and two solarium terraces front and back. The front door entrance is into the living room open plan to the modern fitted American style kitchen. Stairs to the 1st floor, ground floor WC and large bedroom with fitted wardrobes, double glazed patio doors to the rear garden. The rear garden has two storage sheds one large the other tiled with water so could be a shower room. On the first floor are two more bedrooms one with a balcony, a 4 piece family bathroom with walk in shower cubicle. On the top floor is the option of two solariums one overlooking the swimming pool the other looking at parkland to the rear. A perfect property for holidays or permanent living. A lovely 3 bedroom 2 bathroom semi detached Villa, located close to the Saturday market and la Zenia boulevard shopping centre. Off street parking to the front garden which is east facing, rear garden facing west so sunny throughout the day, sunny balcony and two solarium terraces front and back. The front door entrance is into the living room open plan to the modern fitted American style kitchen. Stairs to the 1st floor, ground floor WC and large bedroom with fitted wardrobes, double glazed patio doors to the rear garden. The rear garden has two storage sheds one large the other tiled with water so could be a shower room. On the first floor are two more bedrooms one with a balcony, a 4 piece family bathroom with walk in shower cubicle. On the top floor is the option of two solariums one overlooking the swimming pool the other looking at parkland to the rear. A perfect property for holidays or permanent living.