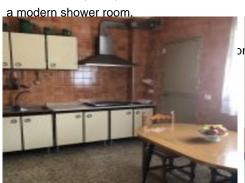

It sits on an exceptionally large (226m2) urban plot extending between 2 parallel streets and the total build size is 162m2.

The main living accommodation is accessed from the front street and is distributed over an interesting split level extending to approx 80m2 offering a nice, bright, welcoming, reception lounge, 3 generous double bedrooms, a dining kitchen with walk-in pantry and a modern shower room.