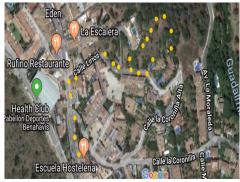

Email: info@1casa.com Web: www.1casa.com

Ref: R4631266 Price: 750,000€

- Plot Residential
- **Benahavis**
- ₩ 2,320m² Plot Size

The most important building land in Benahavis village for years. HILL TOP plot of 2320m2 south facing located in the centre of the Benahavis village with panoramic views to the mountains . It is possible build either one or two contemporary style villas on the plot subject to planning. This is a unique plot of land within 3 minutes walk to the main street.

Email: info@1casa.com
Web: www.1casa.com

Email: info@1casa.com Web: www.1casa.com

The most important building land in Benahavis village for years. HILL TOP plot of 2320m2 south facing located in the centre of the Benahavis village with panoramic views to the mountains. It is possible build either one or two contemporary style villas on the plot subject to planning. This is a unique plot of land within 3 minutes walk to the main street.