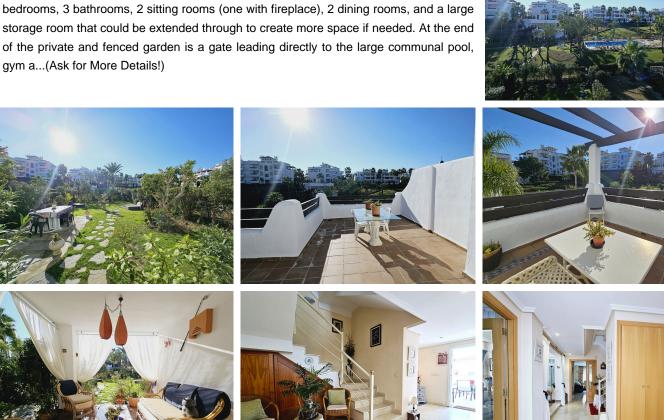

## Price: 580,000€

UK +44 333 022 0135

detached house with 6 terraces, including two roof terraces, and a 300m<sup>2</sup> private garden which makes this property feel more like a villa than a townhouse. There are 3 bedrooms, 3 bathrooms, 2 sitting rooms (one with fireplace), 2 dining rooms, and a large storage room that could be extended through to create more space if needed. At the end Townhouse - Semi Detached

## Email: info@1casa.com Web: www.1casa.com

This fantastic west facing house is for sale in a well known urbanisation in Selwo, 5 minutes from Estepona town and San Pedro. The property itself is a large semi detached house with 6 terraces, including two roof terraces, and a 300m<sup>2</sup> private garden which makes this property feel more like a villa than a townhouse. There are 3 bedrooms, 3 bathrooms, 2 sitting rooms (one with fireplace), 2 dining rooms, and a large storage room that could be extended through to create more space if needed. At the end of the private and fenced garden is a gate leading directly to the large communal pool, gym and mature communal gardens which is fantastic for those with smaller children. You can access the property through the gardens of the urbanisation but it has its own independent and private entrance with off street parking for two cars. The main entrance of the property is located at street level, with stairs leading up to the main door. The layout is as follows: Ground floor: the entrance hall, a large sitting room with fireplace and the main dining room with access to a covered terrace and the garden, a large kitchen with utility room, a guest loo, and the second dining room with access to a terrace. On the first floor there are 3 large bedrooms. Two of the bedrooms share a full bathroom with walk in shower and the master bedroom has a large ensuite bathroom with shower and bath tub. There is a large terrace off the bedrooms overlooking the gardens and pool. Then one level higher are the two roof terraces, one east facing and the other west facing.