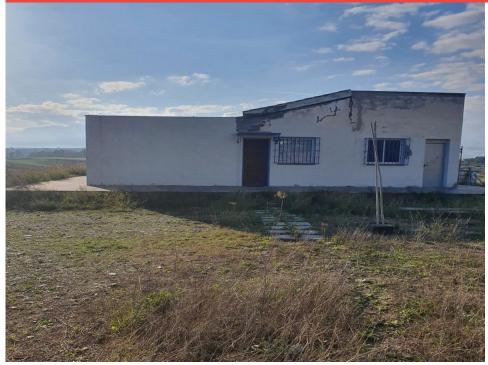

Email: info@1casa.com Web: www.1casa.com

Ref: R3994357 Price: 367,000€

- TVilla Finca
- Coin
- **4**
- **₩**2
- 126m<sup>2</sup> Build Size
- ₩ 30,000m² Plot Size

A great hilltop finca with 30,000 of land and panoramic views. Located in the countryside near Cerralba on a track 4 mins from the village and 20 mins from a main town. The outside of the building requires updating but structually appears sound. The inside has a small basic kitchen, 2 large lounge areas and 4 bedrooms with 2 bathrooms and is in good condition. There is a patio area to the rear with stunning valley views to the south. The land is gently sloping and ideal for growing or for keeping horses. This is a beautiful area. The property is fully fenced.

Email: info@1casa.com
Web: www.1casa.com

Email: info@1casa.com Web: www.1casa.com

A great hilltop finca with 30,000 of land and panoramic views. Located in the countryside near Cerralba on a track 4 mins from the village and 20 mins from a main town. The outside of the building requires updating but structually appears sound. The inside has a small basic kitchen, 2 large lounge areas and 4 bedrooms with 2 bathrooms and is in good condition. There is a patio area to the rear with stunning valley views to the south. The land is gently sloping and ideal for growing or for keeping horses. This is a beautiful area. The property is fully fenced.