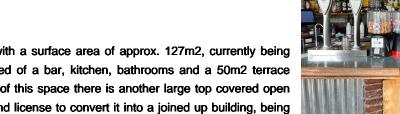

## Price: 690,000€

Email: info@1casa.com Web: www.1casa.com

Ideal opportunity for investors!

This commercial premises is located in the the busy town of Coin.

The first one is at ground level with a surface area of approx. 127m2, currently being used as a bar/cafeteria, comprised of a bar, kitchen, bathrooms and a 50m2 terrace covered completely. To the back of this space there is another large top covered open terrace which has the structure and license to convert it into a joined up building, being able to go up one more level.

The first one is at ground level with a surface area of approx. 127m2, currently being used as a bar/cafeteria, comprised of a bar, kitchen, bathrooms and a 50m2 terrace covered completely. To the back of this space there is another large top covered open terrace which has the structure and license to convert it into a joined up building, being able to go up one more level.