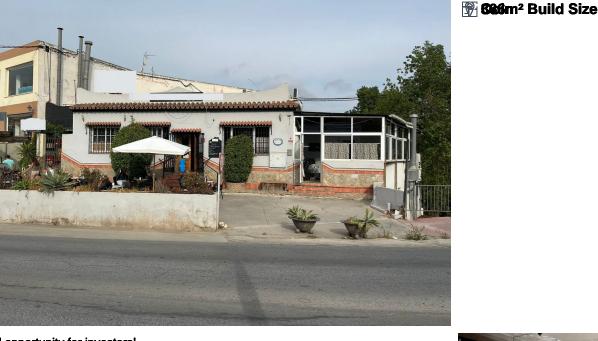

## Price: 690,000€

Email: info@1casa.com Web: www.1casa.com

Ideal opportunity for investors!

This commercial premises is located in the the busy town of Coin.

The first one is at ground level with a surface area of approx. 127m2, currently being used as a bar/cafeteria, comprised of a bar, kitchen, bathrooms and a 50m2 terrace covered completely. To the back of this space there is another large top covered open terrace which has the structure and license to convert it into a joined up building, being able to go up one more level.

## Ref: R4161505

UK +44 333 022 0135

Email: info@1casa.com Web: www.1casa.com

Ideal opportunity for investors!

This commercial premises is located in the the busy town of Coin.

This building with a surface area of 641m2 has 3 different units all with their own licence.

The first one is at ground level with a surface area of approx. 127m2, currently being used as a bar/cafeteria, comprised of a bar, kitchen, bathrooms and a 50m2 terrace covered completely. To the back of this space there is another large top covered open terrace which has the structure and license to convert it into a joined up building, being able to go up one more level.