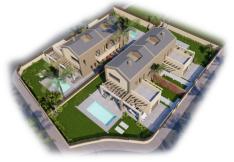

- 3 semi-detached family homes. Price 375.000€ + VAT
Distributed on 2 levels + basement. The properties comprise of 2 bedrooms, both with ensuite and access to terraces, open plan living-dining room and kitchen, wc and a garage. They also come with private swimming pools and garden area.