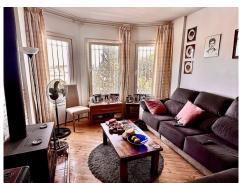

The property has a entrance hall leading to a fully fitted kitchen which has access directly to the covered side terrace which would be ideal for alfresco dining and barbequing. The lounge is a good size with a log burning fireplace.