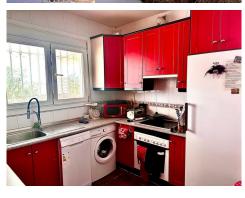

The property has a entrance hall leading to a fully fitted kitchen which has access directly to the covered side terrace which would be ideal for alfresco dining and barbequing. The lounge is a good size with a log burning fireplace.