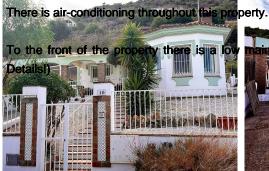

There are 3 bedrooms, with the master being ensuite and the other two bedrooms share access to the family bathroom.

There is air-conditioning throughout this property.

To the front of the property there is a low maintence garden and secure off street parking (driveway) with access to the large covered porch area to the front of the property. To the rear of the property is a split level terrace which is a versatile area.

To the side of the property there is a small plunge pool.

Within walking distance is a restaurant and shops plus there is a Commercial centre and many bars and restaurants locally a very short drive away.