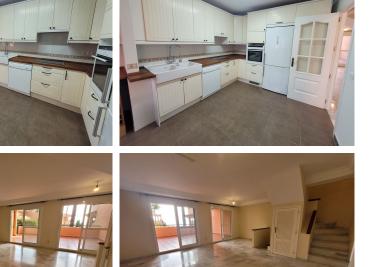

## Price: 469,000€

Town House

Estepona

- 🖴 3
- **⊒**3
- 180m<sup>2</sup> Build Size
- 🐛 Pool: Yes

3 Bed townhouse in Front line Beach complex!! Lovely townhouse located in Bermuda beach. Perfect for holiday home or investment. As you come in the main entrance you have a large kitchen, sitting room, private terrace with sea views, and guest toilet. From the sitting room there is a staircase that leads you to the basement which has a large open space and its own little bathroom. On the first floor there are 2 bedrooms with shared bathroom, master bedroom ensuite and private terrace. There is a restaurant and little shop just a few mins walk. Estepona Port and Duquesa Port are bo ... (Ask for