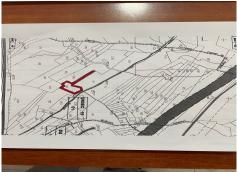

Email: info@1casa.com Web: www.1casa.com

Ref: ES172902 Price: 9,995€

We offer a parcel of land in Los Munoces, Alhama de Murcia that previously had planning permission for a dwelling that has since expired. The plot is just under 10,000 sqm and offers lovely panoramic views all round. It sit's at the foot of the Carrascoy mountains and could be utilised for a dwelling (with planning) or for agriculture use.

Email: info@1casa.com
Web: www.1casa.com

Email: info@1casa.com Web: www.1casa.com

We offer a parcel of land in Los Munoces, Alhama de Murcia that previously had planning permission for a dwelling that has since expired. The plot is just under 10,000 sqm and offers lovely panoramic views all round. It sit's at the foot of the Carrascoy mountains and could be utilised for a dwelling (with planning) or for agriculture use.