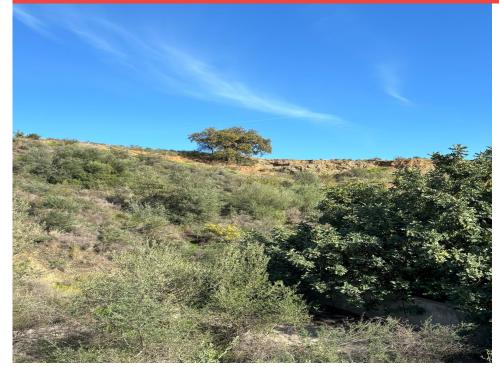

## Ref: ES173166 Price: 160,000€

1 Land

Estepona

276m<sup>2</sup> Build Size

₩ 1,164m² Plot Size

Residential plot in the area of Forest Hills. The plot is located in an area which is awaiting the road structure to be put in to allow access. It is a large plot on a hillside which would require retaining walls and some levelling off in order to build. From the plot you have good sea and mountain views and it has a south west orientation. Residential Plot, Estepona, Costa del Sol. Garden/Plot 1164 m². Setting: Close To Forest, Urbanisation. Orientation: South West. Views: Sea, Mountain, Country, Panoramic, Forest.

Email: info@1casa.com
Web: www.1casa.com

Email: info@1casa.com Web: www.1casa.com

Residential plot in the area of Forest Hills. The plot is located in an area which is awaiting the road structure to be put in to allow access. It is a large plot on a hillside which would require retaining walls and some levelling off in order to build. From the plot you have good sea and mountain views and it has a south west orientation. Residential Plot, Estepona, Costa del Sol. Garden/Plot 1164 m². Setting: Close To Forest, Urbanisation. Orientation: South West. Views: Sea, Mountain, Country, Panoramic, Forest.