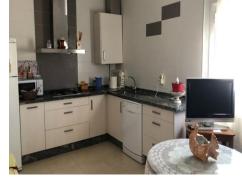

The accommodation is distributed over 2 levels plus a split level semi-basement extending to a total build size of 178m2, on a 96m2 urban plot.

The main access from the street leads in to a spacious reception room/ dining room which leads through to a nice bright, modern kitchen/diner /sitting room. A modern

The accommodation is distributed over 2 levels plus a split level semi-basement extending to a total build size of 178m2, on a 96m2 urban plot.

The main access from the street leads in to a spacious reception room/ dining room which leads through to a nice bright, modern kitchen/diner /sitting room. A modern bathroom completes the accommodation on this level.