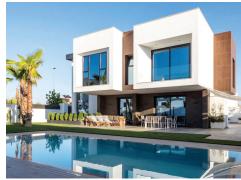

Email: info@1casa.com Web: www.1casa.com

Ref: ES173309 Price: 820,000€

- 1 Land
- **Benahavis**
- 網7,643m<sup>2</sup> Plot Size

A vast plot immersed in nature in Benahavis' popular gated community of Montemayor. The site has an open aspect with views of the surrounding mountains, the lake, and the countryside. Comes with a luxurious, contemporary villa project with a private pool and a tennis/padel court. The land zoning is UE-7, and a build percentage of 25% is permitted. Marbella and Estepona can be reached in 15-20 minutes by car, and the coast with all of its facilities and beaches is only a short drive away.

Email: info@1casa.com
Web: www.1casa.com

Email: info@1casa.com Web: www.1casa.com

A vast plot immersed in nature in Benahavis' popular gated community of Montemayor. The site has an open aspect with views of the surrounding mountains, the lake, and the countryside. Comes with a luxurious, contemporary villa project with a private pool and a tennis/padel court. The land zoning is UE-7, and a build percentage of 25% is permitted. Marbella and Estepona can be reached in 15-20 minutes by car, and the coast with all of its facilities and beaches is only a short drive away.