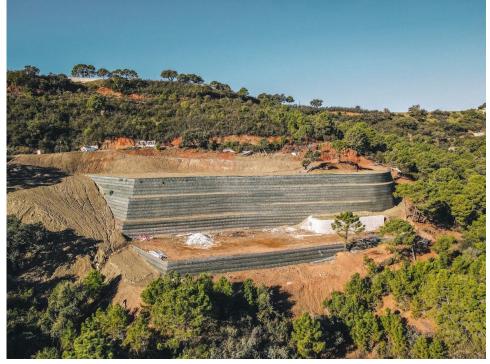

Email: info@1casa.com Web: www.1casa.com

Ref: ES173309 Price: 820,000€

- 1 Land
- **Benahavis**
- 網7,643m<sup>2</sup> Plot Size

A vast plot immersed in nature in Benahavis' popular gated community of Montemayor. The site has an open aspect with views of the surrounding mountains, the lake, and the countryside. Comes with a luxurious, contemporary villa project with a private pool and a tennis/padel court. The land zoning is UE-7, and a build percentage of 25% is permitted. Marbella and Estepona can be reached in 15-20 minutes by car, and the coast with all of its facilities and beaches is only a short drive away.

Email: info@1casa.com
Web: www.1casa.com

Email: info@1casa.com Web: www.1casa.com

A vast plot immersed in nature in Benahavis' popular gated community of Montemayor. The site has an open aspect with views of the surrounding mountains, the lake, and the countryside. Comes with a luxurious, contemporary villa project with a private pool and a tennis/padel court. The land zoning is UE-7, and a build percentage of 25% is permitted. Marbella and Estepona can be reached in 15-20 minutes by car, and the coast with all of its facilities and beaches is only a short drive away.