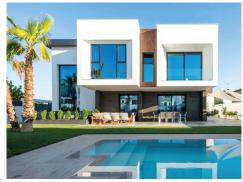

Email: info@1casa.com Web: www.1casa.com

Ref: ES173309 Price: 820,000€

- 1 Land
- **Benahavis**
- 網7,643m<sup>2</sup> Plot Size

A vast plot immersed in nature in Benahavis' popular gated community of Montemayor. The site has an open aspect with views of the surrounding mountains, the lake, and the countryside. Comes with a luxurious, contemporary villa project with a private pool and a tennis/padel court. The land zoning is UE-7, and a build percentage of 25% is permitted. Marbella and Estepona can be reached in 15-20 minutes by car, and the coast with all of its facilities and beaches is only a short drive away.

Email: info@1casa.com
Web: www.1casa.com

Email: info@1casa.com Web: www.1casa.com

A vast plot immersed in nature in Benahavis' popular gated community of Montemayor. The site has an open aspect with views of the surrounding mountains, the lake, and the countryside. Comes with a luxurious, contemporary villa project with a private pool and a tennis/padel court. The land zoning is UE-7, and a build percentage of 25% is permitted. Marbella and Estepona can be reached in 15-20 minutes by car, and the coast with all of its facilities and beaches is only a short drive away.