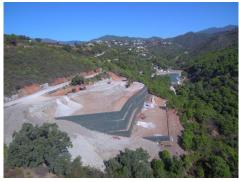

Email: info@1casa.com Web: www.1casa.com

Ref: ES173309 Price: 820,000€

- 1 Land
- **Benahavis**
- 網7,643m<sup>2</sup> Plot Size

A vast plot immersed in nature in Benahavis' popular gated community of Montemayor. The site has an open aspect with views of the surrounding mountains, the lake, and the countryside. Comes with a luxurious, contemporary villa project with a private pool and a tennis/padel court. The land zoning is UE-7, and a build percentage of 25% is permitted. Marbella and Estepona can be reached in 15-20 minutes by car, and the coast with all of its facilities and beaches is only a short drive away.