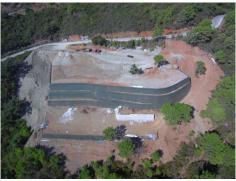

Email: info@1casa.com Web: www.1casa.com

Ref: ES173309 Price: 820,000€

- 1 Land
- **Benahavis**
- 網7,643m<sup>2</sup> Plot Size

A vast plot immersed in nature in Benahavis' popular gated community of Montemayor. The site has an open aspect with views of the surrounding mountains, the lake, and the countryside. Comes with a luxurious, contemporary villa project with a private pool and a tennis/padel court. The land zoning is UE-7, and a build percentage of 25% is permitted. Marbella and Estepona can be reached in 15-20 minutes by car, and the coast with all of its facilities and beaches is only a short drive away.