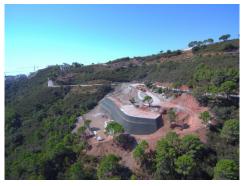

Email: info@1casa.com Web: www.1casa.com

Ref: ES173309 Price: 820,000€

- 1 Land
- **Benahavis**
- 網7,643m<sup>2</sup> Plot Size

A vast plot immersed in nature in Benahavis' popular gated community of Montemayor. The site has an open aspect with views of the surrounding mountains, the lake, and the countryside. Comes with a luxurious, contemporary villa project with a private pool and a tennis/padel court. The land zoning is UE-7, and a build percentage of 25% is permitted. Marbella and Estepona can be reached in 15-20 minutes by car, and the coast with all of its facilities and beaches is only a short drive away.