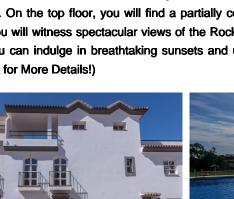

## Price: 400,000€

- Townhouse Terraced Manilva 🖴 4 **⊒2**
- 178m<sup>2</sup> Build Size

Located in a peaceful area, this gem is designed for maximum comfort and style. On the ground floor, you will be greeted by an open-plan kitchen leading to the living/dining area and a guest toilet. The first floor comprises three bedrooms and two bathrooms (1 en-suite). On the top floor, you will find a partially covered, extremely spacious terrace where you will witness spectacular views of the Rock of Gibraltar and the African coast. Here, you can indulge in breathtaking sunsets and unforgettable moments by the sea.

The complex, well maintained, boasts a beautiful pool and green areas offering nice sea views. The beach is just a 15-minute walk away, while supermarkets, restaurants, and medical services are only a short drive away. Furthermore, the Puerto de la Duquesa and Sotogrande are just a few minutes away.