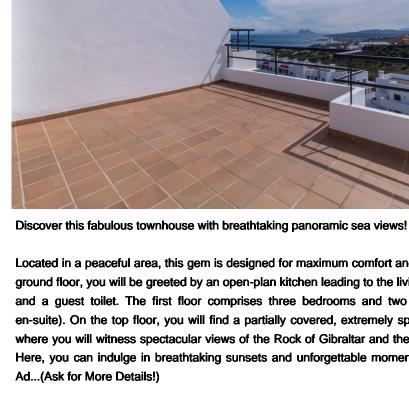

> Email: info@1casa.com Web: www.1casa.com

Email: info@1casa.com Web: www.1casa.com

Discover this fabulous townhouse with breathtaking panoramic sea views!

Located in a peaceful area, this gem is designed for maximum comfort and style. On the ground floor, you will be greeted by an open-plan kitchen leading to the living/dining area and a guest toilet. The first floor comprises three bedrooms and two bathrooms (1 en-suite). On the top floor, you will find a partially covered, extremely spacious terrace where you will witness spectacular views of the Rock of Gibraltar and the African coast. Here, you can indulge in breathtaking sunsets and unforgettable moments by the sea. Additionally, this property features a spacious basement that can easily be converted into two extra bedrooms, along with a large separate laundry room.