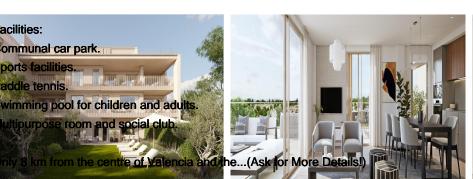

### Comfort with first class qualities!

Facilities:

Communal car park. Sports facilities Paddle tennis.

New Build residential complex is made up of 5 buildings with 20 apartments with 2, 3 and 4 bedrooms, 2 bathrooms, open plan kitchen with spacious living room, fitted wardrobes, terrace.

In your new home you will enjoy spacious gardens, sports areas and spectacular swimming pools.

Each building has its own garage and storage rooms.

Swimming pool for children and adults. ultipurpose room and social club.

In your new home you will enjoy spacious gardens, sports areas and spectacular swimming pools. Each building has its own garage and storage rooms.

Facilities:

Communal car park.

Sports facilities.

Paddle tennis.

Swimming pool for children and adults.

Multipurpose room and social club.

Only 8 km from the centre of Valencia and the airport, with tram and bus stops, nearby shopping centres, several international schools and the Burjassot university campus within walking distance, and at the same time, away from the hustle and bustle of the city centre, make this enclave an ideal place to establish your residence close to the city of Valencia.