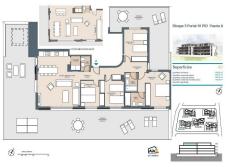

#### Ref: SP0614 Price: 660,000€

**Penthouse** 

**♥** Godella

**4** 

**≓2** 

125m<sup>2</sup> Build Size

### Comfort with first class qualities!

Facilities:

Communal car park. Sports facilities Paddle tennis.

New Build residential complex is made up of 5 buildings with 20 apartments with 2, 3 and 4 bedrooms, 2 bathrooms, open plan kitchen with spacious living room, fitted wardrobes, terrace.

# Comfort with first class qualities!

New Build residential complex is made up of 5 buildings with 20 apartments with 2, 3 and 4 bedrooms, 2 bathrooms, open plan kitchen with spacious living room, fitted wardrobes, terrace.