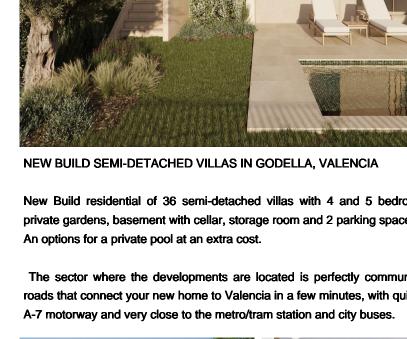

## NEW BUILD SEMI-DETACHED VILLAS IN GODELLA, VALENCIA

New Build residential of 36 semi-detached villas with 4 and 5 bedrooms, with large private gardens, basement with cellar, storage room and 2 parking spaces. An options for a private pool at an extra cost.

The sector where the developments are located is perfectly communicated, close to roads that connect your new home to Valencia in a few minutes, with quick access to the A-7 motorway and very close to the metro/tram station and city buses.