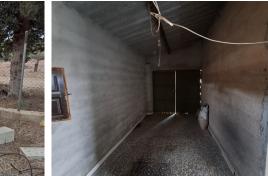

## Price: 45,000€

- Country House Aledo
- ≞1
- <del>, 1</del>
- 12,000m<sup>2</sup> Build Size

Nestled in the serene countryside of Aledo, this expansive rural property spans 12,000 square meters and offers a plethora of possibilities. With a 10,000-liter cistern and irrigation water rights in place, it's perfectly suited for agriculture, boasting 40 olive trees among other fruit-bearing varieties. The charming 40-square-meter cabin features a cozy living room complete with a fireplace, offering warmth and comfort during cooler evenings. The cabin also includes a wood-fired kitchen, blending rustic charm with functionality. Enclosed by a fenced perimeter, privacy and security are ensure...(Ask for More Details!)

## Email: info@1casa.com Web: www.1casa.com

Nestled in the serene countryside of Aledo, this expansive rural property spans 12,000 square meters and offers a plethora of possibilities. With a 10,000-liter cistern and irrigation water rights in place, it's perfectly suited for agriculture, boasting 40 olive trees among other fruit-bearing varieties. The charming 40-square-meter cabin features a cozy living room complete with a fireplace, offering warmth and comfort during cooler evenings. The cabin also includes a wood-fired kitchen, blending rustic charm with functionality. Enclosed by a fenced perimeter, privacy and security are ensured. With potential for enhancements and upgrades, this property holds promise as an idyllic rural retreat.