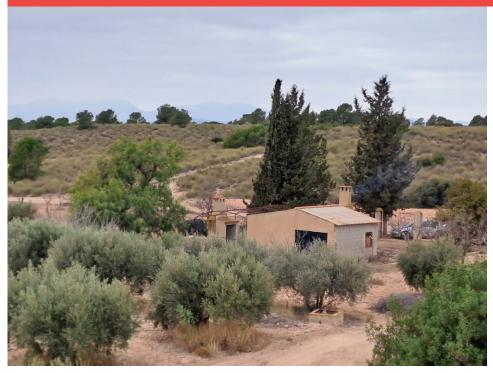

## Price: 45,000€

- Country House Aledo
- ≞1
- <del>, 1</del>
- 12,000m<sup>2</sup> Build Size

Nestled in the serene countryside of Aledo, this expansive rural property spans 12,000 square meters and offers a plethora of possibilities. With a 10,000-liter cistern and irrigation water rights in place, it's perfectly suited for agriculture, boasting 40 olive trees among other fruit-bearing varieties. The charming 40-square-meter cabin features a cozy living room complete with a fireplace, offering warmth and comfort during cooler evenings. The cabin also includes a wood-fired kitchen, blending rustic charm with functionality. Enclosed by a fenced perimeter, privacy and security are ensure...(Ask for More Details!)

## Email: info@1casa.com Web: www.1casa.com

Nestled in the serene countryside of Aledo, this expansive rural property spans 12,000 square meters and offers a plethora of possibilities. With a 10,000-liter cistern and irrigation water rights in place, it's perfectly suited for agriculture, boasting 40 olive trees among other fruit-bearing varieties. The charming 40-square-meter cabin features a cozy living room complete with a fireplace, offering warmth and comfort during cooler evenings. The cabin also includes a wood-fired kitchen, blending rustic charm with functionality. Enclosed by a fenced perimeter, privacy and security are ensured. With potential for enhancements and upgrades, this property holds promise as an idyllic rural retreat.