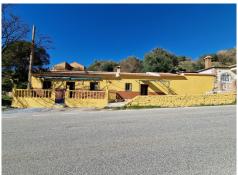

## Ref: ES165783 Price: 129,950€

↑ Villa

Alcaucin

**₽**5

<del>≓</del>2

170m<sup>2</sup> Build Size

₩ 300m² Plot Size

FOR SALE - Casa Pilarejo is a 4/5 bedroom one level property just off the main road to Alhama de Granada and only a short 10 minute drive to Puente Don Manuel with all of its shops, bars and restaurants. There is a terrace to the front of the property with awnings and views to Alcaucin and Mount maroma and there is a courtyard to the right of the property. The house comprises of two rooms at the front, which would have been the lounge and kitchen. Further down the hallway are 3 double bedrooms and a bathroom. Off of the lounge is the old tobacconist, which comprises of a large room with a door...(Ask for More Details!)

Email: info@1casa.com
Web: www.1casa.com

Email: info@1casa.com Web: www.1casa.com

FOR SALE - Casa Pilarejo is a 4/5 bedroom one level property just off the main road to Alhama de Granada and only a short 10 minute drive to Puente Don Manuel with all of its shops, bars and restaurants. There is a terrace to the front of the property with awnings and views to Alcaucin and Mount maroma and there is a courtyard to the right of the property. The house comprises of two rooms at the front, which would have been the lounge and kitchen. Further down the hallway are 3 double bedrooms and a bathroom. Off of the lounge is the old tobacconist, which comprises of a large room with a door to the kitchen area with an old wood burner and stairs to a shower room. This property would suit somebody looking for a reform project that is onoly a short drive to amenities.