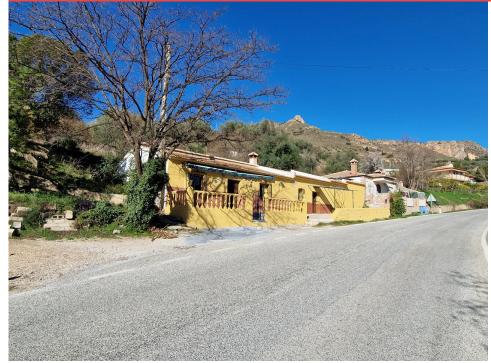

## Ref: ES165783 Price: 129,950€

↑ Villa

Alcaucin

**₽**5

<del>≓</del>2

170m<sup>2</sup> Build Size

₩ 300m² Plot Size

FOR SALE - Casa Pilarejo is a 4/5 bedroom one level property just off the main road to Alhama de Granada and only a short 10 minute drive to Puente Don Manuel with all of its shops, bars and restaurants. There is a terrace to the front of the property with awnings and views to Alcaucin and Mount maroma and there is a courtyard to the right of the property. The house comprises of two rooms at the front, which would have been the lounge and kitchen. Further down the hallway are 3 double bedrooms and a bathroom. Off of the lounge is the old tobacconist, which comprises of a large room with a door...(Ask for More Details!)

Email: info@1casa.com
Web: www.1casa.com

Email: info@1casa.com Web: www.1casa.com

FOR SALE - Casa Pilarejo is a 4/5 bedroom one level property just off the main road to Alhama de Granada and only a short 10 minute drive to Puente Don Manuel with all of its shops, bars and restaurants. There is a terrace to the front of the property with awnings and views to Alcaucin and Mount maroma and there is a courtyard to the right of the property. The house comprises of two rooms at the front, which would have been the lounge and kitchen. Further down the hallway are 3 double bedrooms and a bathroom. Off of the lounge is the old tobacconist, which comprises of a large room with a door to the kitchen area with an old wood burner and stairs to a shower room. This property would suit somebody looking for a reform project that is onoly a short drive to amenities.