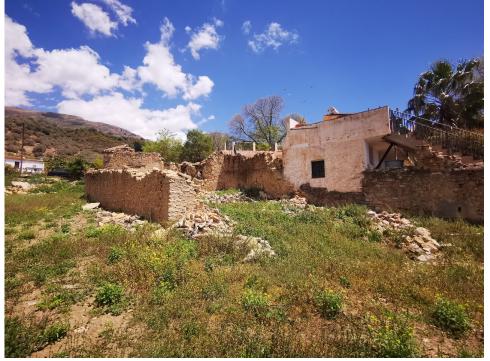

Email: info@1casa.com Web: www.1casa.com

Ref: ES152098 Price: 75,000€

- 1 Land
- Periana
- 150m<sup>2</sup> Build Size

Parcela Cortijo Blanco is a fantastic sized , mostly level plot of 2400m2 with direct access off a main road at the top near to where the ruin sits. Peaceful and quiet this plot has much potential and the buyer with the right ideas could transform this into an idyllic setting for a well sized new build property with extensive gardens and a pool with lake and mountain views. We estimate that a total invenstment of 230,000 euros could leave you with a property worth 325,000€ in todays current market. The key point apartm from the access, views and build size is the plot size as most buildable pl...(Ask for More Details!)

Email: info@1casa.com
Web: www.1casa.com

Email: info@1casa.com Web: www.1casa.com

Parcela Cortijo Blanco is a fantastic sized, mostly level plot of 2400m2 with direct access off a main road at the top near to where the ruin sits. Peaceful and quiet this plot has much potential and the buyer with the right ideas could transform this into an idyllic setting for a well sized new build property with extensive gardens and a pool with lake and mountain views. We estimate that a total invenstment of 230,000 euros could leave you with a property worth 325,000€ in todays current market. The key point apartm from the access, views and build size is the plot size as most buildable plots are a maximum 1000m2 which makes this all the more interesting at 2400€ of usable land!!!!!.