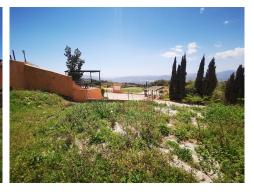

Email: info@1casa.com Web: www.1casa.com

Ref: ES152098 Price: 75,000€

- 1 Land
- Periana
- 150m<sup>2</sup> Build Size

Parcela Cortijo Blanco is a fantastic sized , mostly level plot of 2400m2 with direct access off a main road at the top near to where the ruin sits. Peaceful and quiet this plot has much potential and the buyer with the right ideas could transform this into an idyllic setting for a well sized new build property with extensive gardens and a pool with lake and mountain views. We estimate that a total invenstment of 230,000 euros could leave you with a property worth 325,000€ in todays current market. The key point apartm from the access, views and build size is the plot size as most buildable pl...(Ask for More Details!)

Email: info@1casa.com
Web: www.1casa.com

Email: info@1casa.com Web: www.1casa.com

Parcela Cortijo Blanco is a fantastic sized, mostly level plot of 2400m2 with direct access off a main road at the top near to where the ruin sits. Peaceful and quiet this plot has much potential and the buyer with the right ideas could transform this into an idyllic setting for a well sized new build property with extensive gardens and a pool with lake and mountain views. We estimate that a total invenstment of 230,000 euros could leave you with a property worth 325,000€ in todays current market. The key point apartm from the access, views and build size is the plot size as most buildable plots are a maximum 1000m2 which makes this all the more interesting at 2400€ of usable land!!!!!.