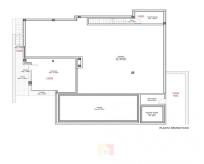

Email: info@1casa.com Web: www.1casa.com

Ref: ES152035 Price: 895,000€

⟨ Villa

**4** 

<del>≓</del>3

434m<sup>2</sup> Build Size

₩ 800m² Plot Size

MODERN VILLA WITH BEAUTIFUL OPEN VIEWS IN SOLPARK, MORAIRA Direct from Builder. Modern villa to start soon to build on a plot with beautiful open views towards Moraira and the sea in the Sol Park area in Moraira. This property will be built to the highest quality standards. 4 bedrooms, 3 bathrooms, living room, equipped kitchen, underground with possibility of making an extra apartment and a wide terrace with swimming pool . On the outside plot of 800 m2 will have parking area and a beautiful garden to relax. All services very close, just 2 minutes' walk from the Sol Park tennis club, shops, super... (Ask for More Details!)

Email: info@1casa.com
Web: www.1casa.com

Email: info@1casa.com Web: www.1casa.com

MODERN VILLA WITH BEAUTIFUL OPEN VIEWS IN SOLPARK, MORAIRA Direct from Builder. Modern villa to start soon to build on a plot with beautiful open views towards Moraira and the sea in the Sol Park area in Moraira. This property will be built to the highest quality standards. 4 bedrooms, 3 bathrooms, living room, equipped kitchen, underground with possibility of making an extra apartment and a wide terrace with swimming pool . On the outside plot of 800 m2 will have parking area and a beautiful garden to relax. All services very close, just 2 minutes' walk from the Sol Park tennis club, shops, supermarkets, pharmacy, just 2 km from the sandy beach and the city centre.