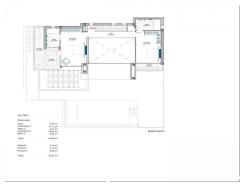

Email: info@1casa.com Web: www.1casa.com

Ref: ES152035 Price: 895,000€

⟨ Villa

**4** 

<del>≓</del>3

434m<sup>2</sup> Build Size

₩ 800m² Plot Size

MODERN VILLA WITH BEAUTIFUL OPEN VIEWS IN SOLPARK, MORAIRA Direct from Builder. Modern villa to start soon to build on a plot with beautiful open views towards Moraira and the sea in the Sol Park area in Moraira. This property will be built to the highest quality standards. 4 bedrooms, 3 bathrooms, living room, equipped kitchen, underground with possibility of making an extra apartment and a wide terrace with swimming pool . On the outside plot of 800 m2 will have parking area and a beautiful garden to relax. All services very close, just 2 minutes' walk from the Sol Park tennis club, shops, super... (Ask for More Details!)

Email: info@1casa.com
Web: www.1casa.com

Email: info@1casa.com Web: www.1casa.com

MODERN VILLA WITH BEAUTIFUL OPEN VIEWS IN SOLPARK, MORAIRA Direct from Builder. Modern villa to start soon to build on a plot with beautiful open views towards Moraira and the sea in the Sol Park area in Moraira. This property will be built to the highest quality standards. 4 bedrooms, 3 bathrooms, living room, equipped kitchen, underground with possibility of making an extra apartment and a wide terrace with swimming pool . On the outside plot of 800 m2 will have parking area and a beautiful garden to relax. All services very close, just 2 minutes' walk from the Sol Park tennis club, shops, supermarkets, pharmacy, just 2 km from the sandy beach and the city centre.