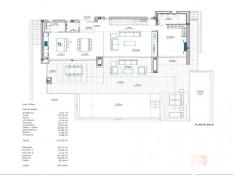

Email: info@1casa.com Web: www.1casa.com

Ref: ES152035 Price: 895,000€

⟨ Villa

**4** 

<del>≓</del>3

434m<sup>2</sup> Build Size

₩ 800m² Plot Size

MODERN VILLA WITH BEAUTIFUL OPEN VIEWS IN SOLPARK, MORAIRA Direct from Builder. Modern villa to start soon to build on a plot with beautiful open views towards Moraira and the sea in the Sol Park area in Moraira. This property will be built to the highest quality standards. 4 bedrooms, 3 bathrooms, living room, equipped kitchen, underground with possibility of making an extra apartment and a wide terrace with swimming pool . On the outside plot of 800 m2 will have parking area and a beautiful garden to relax. All services very close, just 2 minutes' walk from the Sol Park tennis club, shops, super... (Ask for More Details!)

Email: info@1casa.com
Web: www.1casa.com

Email: info@1casa.com Web: www.1casa.com

MODERN VILLA WITH BEAUTIFUL OPEN VIEWS IN SOLPARK, MORAIRA Direct from Builder. Modern villa to start soon to build on a plot with beautiful open views towards Moraira and the sea in the Sol Park area in Moraira. This property will be built to the highest quality standards. 4 bedrooms, 3 bathrooms, living room, equipped kitchen, underground with possibility of making an extra apartment and a wide terrace with swimming pool . On the outside plot of 800 m2 will have parking area and a beautiful garden to relax. All services very close, just 2 minutes' walk from the Sol Park tennis club, shops, supermarkets, pharmacy, just 2 km from the sandy beach and the city centre.