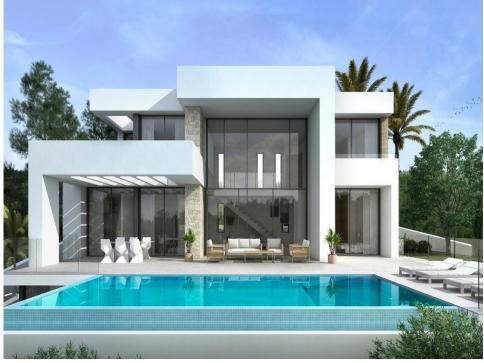

Email: info@1casa.com Web: www.1casa.com

Ref: ES152035 Price: 895,000€

⟨ Villa

**4** 

<del>≓</del>3

434m<sup>2</sup> Build Size

₩ 800m² Plot Size

MODERN VILLA WITH BEAUTIFUL OPEN VIEWS IN SOLPARK, MORAIRA Direct from Builder. Modern villa to start soon to build on a plot with beautiful open views towards Moraira and the sea in the Sol Park area in Moraira. This property will be built to the highest quality standards. 4 bedrooms, 3 bathrooms, living room, equipped kitchen, underground with possibility of making an extra apartment and a wide terrace with swimming pool . On the outside plot of 800 m2 will have parking area and a beautiful garden to relax. All services very close, just 2 minutes' walk from the Sol Park tennis club, shops, super... (Ask for More Details!)

Email: info@1casa.com
Web: www.1casa.com

Email: info@1casa.com Web: www.1casa.com

MODERN VILLA WITH BEAUTIFUL OPEN VIEWS IN SOLPARK, MORAIRA Direct from Builder. Modern villa to start soon to build on a plot with beautiful open views towards Moraira and the sea in the Sol Park area in Moraira. This property will be built to the highest quality standards. 4 bedrooms, 3 bathrooms, living room, equipped kitchen, underground with possibility of making an extra apartment and a wide terrace with swimming pool . On the outside plot of 800 m2 will have parking area and a beautiful garden to relax. All services very close, just 2 minutes' walk from the Sol Park tennis club, shops, supermarkets, pharmacy, just 2 km from the sandy beach and the city centre.