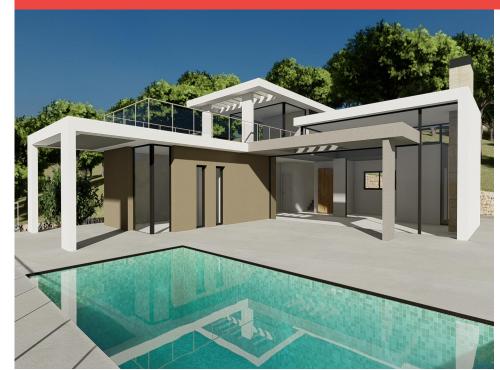

- 🗥 Villa
- Benitachell
- ፼4
- **∂**3
- 178m<sup>2</sup> Build Size
- **700m<sup>2</sup> Plot Size**
- K Pool: Yes

Modern Luxury Villa of new construction for sale in Benitachell to be built in the quiet residential area Racó de Nadal. This beautiful project consists of 2 floors which are magnific...(Ask for More Details!)

## Email: info@1casa.com Web: www.1casa.com

Modern Luxury Villa of new construction for sale in Benitachell to be built in the quiet residential area Racó de Nadal. This beautiful project consists of 2 floors which are connected by a modern interior staircase. On the first floor, we will find a large open naya that next to the dining room has access to the pool, being at the same level. Modern and fully equipped American kitchen. Three double bedrooms, and two of them with bathrooms with shower en suite. On the upper floor there is master bedroom and bathroom en suite, with direct access to a beautiful open terrace to enjoy the magnificent open views. Two of the bedrooms have access to terraces with pergolas, where you can enjoy the wonderful open views that this sought-after area offers. High quality finishes and equipped with high technology, located in a very private environment. Equipped with double glazing in exterior carpentry. Pre-installation of hot and cold air conditioning. Solar panels for hot water. Surrounded by a garden area that can be customized by the client. Parking space enough for four vehicles.