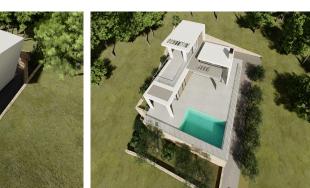

- 🗥 Villa
- Benitachell
- ፼4
- **∂**3
- 178m<sup>2</sup> Build Size
- **700m<sup>2</sup> Plot Size**
- K Pool: Yes

Modern Luxury Villa of new construction for sale in Benitachell to be built in the quiet residential area Racó de Nadal. This beautiful project consists of 2 floors which are magnific...(Ask for More Details!)

## Email: info@1casa.com Web: www.1casa.com

Modern Luxury Villa of new construction for sale in Benitachell to be built in the quiet residential area Racó de Nadal. This beautiful project consists of 2 floors which are connected by a modern interior staircase. On the first floor, we will find a large open naya that next to the dining room has access to the pool, being at the same level. Modern and fully equipped American kitchen. Three double bedrooms, and two of them with bathrooms with shower en suite. On the upper floor there is master bedroom and bathroom en suite, with direct access to a beautiful open terrace to enjoy the magnificent open views. Two of the bedrooms have access to terraces with pergolas, where you can enjoy the wonderful open views that this sought-after area offers. High quality finishes and equipped with high technology, located in a very private environment. Equipped with double glazing in exterior carpentry. Pre-installation of hot and cold air conditioning. Solar panels for hot water. Surrounded by a garden area that can be customized by the client. Parking space enough for four vehicles.