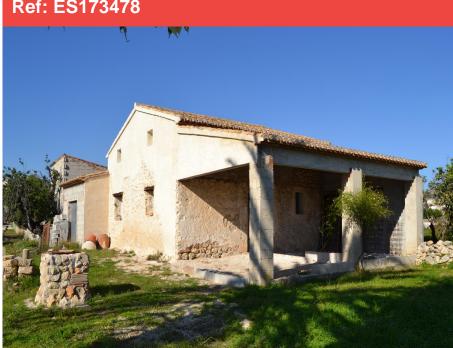

## Ref: ES173478

🖗 Gata

180m<sup>2</sup> Build Size

2,910m<sup>2</sup> Plot Size

UK +44 333 022 0135

Email: info@1casa.com Web: www.1casa.com

Country house of 180 m<sup>2</sup> construction, on a 2,910 m<sup>2</sup> plot with good open views. The house has been partly restored and at the moment is nearly diaphanous so that a new layout can be made. Ample open naya, small internal courtyard and double height ceilings. Large plot with fruit trees and a water deposit. Finca on a quiet countryside location, yet close to the town of Gata.