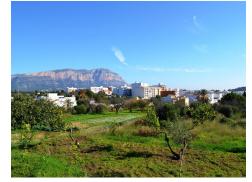

## Price: 200,000€

UK +44 333 022 0135

Country house of 180 m<sup>2</sup> construction, on a 2,910 m<sup>2</sup> plot with good open views. The house has been partly restored and at the moment is nearly diaphanous so that a new layout can be made. Ample open naya, small internal courtyard and double height ceilings. Large plot with fruit trees and a water deposit. Finca on a quiet countryside location, yet close to the town of Gata.

## Ref: ES173478

🖗 Gata

180m<sup>2</sup> Build Size

2,910m<sup>2</sup> Plot Size

UK +44 333 022 0135

Email: info@1casa.com Web: www.1casa.com

Country house of 180 m<sup>2</sup> construction, on a 2,910 m<sup>2</sup> plot with good open views. The house has been partly restored and at the moment is nearly diaphanous so that a new layout can be made. Ample open naya, small internal courtyard and double height ceilings. Large plot with fruit trees and a water deposit. Finca on a quiet countryside location, yet close to the town of Gata.