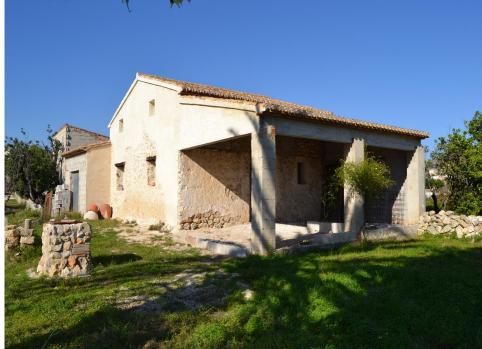

## Price: 200,000€

UK +44 333 022 0135

Country house of 180 m<sup>2</sup> construction, on a 2,910 m<sup>2</sup> plot with good open views. The house has been partly restored and at the moment is nearly diaphanous so that a new layout can be made. Ample open naya, small internal courtyard and double height ceilings. Large plot with fruit trees and a water deposit. Finca on a quiet countryside location, yet close to the town of Gata.

## Ref: ES173478

🖗 Gata

180m<sup>2</sup> Build Size

2,910m<sup>2</sup> Plot Size

UK +44 333 022 0135

Email: info@1casa.com Web: www.1casa.com

Country house of 180 m<sup>2</sup> construction, on a 2,910 m<sup>2</sup> plot with good open views. The house has been partly restored and at the moment is nearly diaphanous so that a new layout can be made. Ample open naya, small internal courtyard and double height ceilings. Large plot with fruit trees and a water deposit. Finca on a quiet countryside location, yet close to the town of Gata.