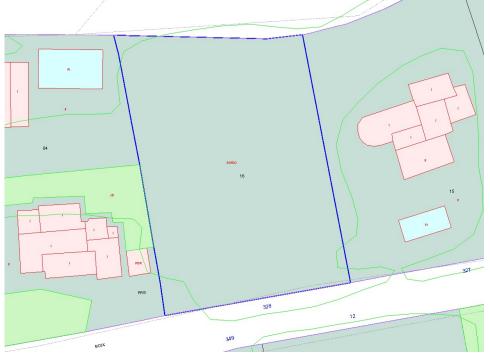

Email: info@1casa.com Web: www.1casa.com

Ref: ES173516 Price: 180,000€

1 Land

Javea

₩ 1,099m² Plot Size

Facing south we find this urban plot with access from two streets. With a very gentle slope and wonderful open and very beautiful views of the valley. Located in a very quiet area and a few minutes by car from all amenities. At the foot of the plot we have the electricity and water connection. Very good access to reach the plot.

Email: info@1casa.com
Web: www.1casa.com

Email: info@1casa.com Web: www.1casa.com

Facing south we find this urban plot with access from two streets. With a very gentle slope and wonderful open and very beautiful views of the valley. Located in a very quiet area and a few minutes by car from all amenities. At the foot of the plot we have the electricity and water connection. Very good access to reach the plot.