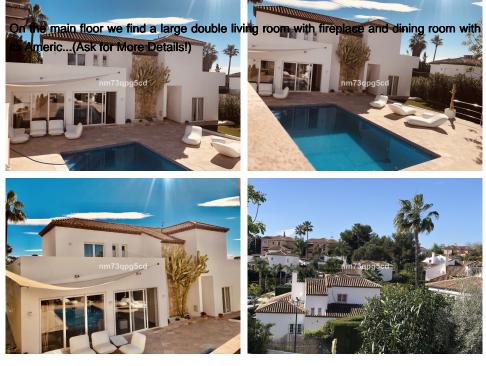

On the main floor we find a large double living room with fireplace and dining room with its American kitchen open to the dining area.

There is also a toilet and a guest bedroom en suite, with direct access to the pool and garden area.

The kitchen has been furnished and equipped with the best qualities. From the kitchen there is an exit to the laundry area and to the rear garden of the house.

The villa has a south west orientation so it is very bright throughout the day.

It has a swimming pool, private patio with fireplace, trees, the garden has been designed to require little maintenance.

On the first floor we find four bedrooms and two large terraces that surround the house.