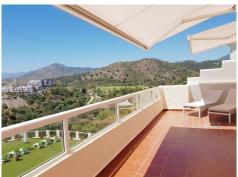

Email: info@1casa.com Web: www.1casa.com

Ref: R4706191 Price: 395,000€

**Benahavis** 

<del>□</del>3

130m<sup>2</sup> Build Size

This immaculate duplex penthouse is nestled in the hills above San Pedro and boasts the most beautiful panoramic views from its terraces. Inside houses 3 bedrooms all with en suite bathrooms one of which is being used as a TV room at the moment. The sitting room come dining room downstairs spills out on to the large south west facing terrace from where one could enjoy alfresco summer dining or alternatively inside is a fireplace for cosy winter dinners. This penthouse has marble floors throughout and is very bright and spacious with marble bathrooms as well. It is modern in style and the glass...(Ask for More Details!)

Email: info@1casa.com
Web: www.1casa.com

Email: info@1casa.com Web: www.1casa.com

This immaculate duplex penthouse is nestled in the hills above San Pedro and boasts the most beautiful panoramic views from its terraces. Inside houses 3 bedrooms all with en suite bathrooms one of which is being used as a TV room at the moment. The sitting room come dining room downstairs spills out on to the large south west facing terrace from where one could enjoy alfresco summer dining or alternatively inside is a fireplace for cosy winter dinners. This penthouse has marble floors throughout and is very bright and spacious with marble bathrooms as well. It is modern in style and the glassed terraces allow you to enjoy the stunning views both from inside the property and outside. There is a further roof terrace for the bbq area and a separate, private access from the street below. There is an indoor and outdoor swimming pool, sauna and Jacuzzi. 2 underground garage spaces and a storage room come with the property. Viewing highly recommended.