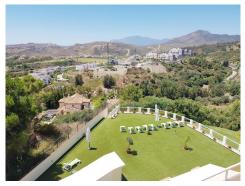

Email: info@1casa.com Web: www.1casa.com

Ref: R4706191 Price: 395,000€

**Benahavis** 

<del>□</del>3

130m<sup>2</sup> Build Size

This immaculate duplex penthouse is nestled in the hills above San Pedro and boasts the most beautiful panoramic views from its terraces. Inside houses 3 bedrooms all with en suite bathrooms one of which is being used as a TV room at the moment. The sitting room come dining room downstairs spills out on to the large south west facing terrace from where one could enjoy alfresco summer dining or alternatively inside is a fireplace for cosy winter dinners. This penthouse has marble floors throughout and is very bright and spacious with marble bathrooms as well. It is modern in style and the glass...(Ask for More Details!)

Email: info@1casa.com
Web: www.1casa.com

Email: info@1casa.com Web: www.1casa.com

This immaculate duplex penthouse is nestled in the hills above San Pedro and boasts the most beautiful panoramic views from its terraces. Inside houses 3 bedrooms all with en suite bathrooms one of which is being used as a TV room at the moment. The sitting room come dining room downstairs spills out on to the large south west facing terrace from where one could enjoy alfresco summer dining or alternatively inside is a fireplace for cosy winter dinners. This penthouse has marble floors throughout and is very bright and spacious with marble bathrooms as well. It is modern in style and the glassed terraces allow you to enjoy the stunning views both from inside the property and outside. There is a further roof terrace for the bbq area and a separate, private access from the street below. There is an indoor and outdoor swimming pool, sauna and Jacuzzi. 2 underground garage spaces and a storage room come with the property. Viewing highly recommended.