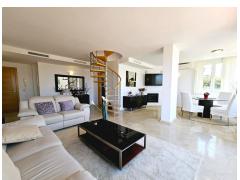

Email: info@1casa.com Web: www.1casa.com

Ref: R4706191 Price: 395,000€

**Benahavis** 

<del>□</del>3

130m<sup>2</sup> Build Size

This immaculate duplex penthouse is nestled in the hills above San Pedro and boasts the most beautiful panoramic views from its terraces. Inside houses 3 bedrooms all with en suite bathrooms one of which is being used as a TV room at the moment. The sitting room come dining room downstairs spills out on to the large south west facing terrace from where one could enjoy alfresco summer dining or alternatively inside is a fireplace for cosy winter dinners. This penthouse has marble floors throughout and is very bright and spacious with marble bathrooms as well. It is modern in style and the glass...(Ask for More Details!)

Email: info@1casa.com
Web: www.1casa.com

Email: info@1casa.com Web: www.1casa.com

This immaculate duplex penthouse is nestled in the hills above San Pedro and boasts the most beautiful panoramic views from its terraces. Inside houses 3 bedrooms all with en suite bathrooms one of which is being used as a TV room at the moment. The sitting room come dining room downstairs spills out on to the large south west facing terrace from where one could enjoy alfresco summer dining or alternatively inside is a fireplace for cosy winter dinners. This penthouse has marble floors throughout and is very bright and spacious with marble bathrooms as well. It is modern in style and the glassed terraces allow you to enjoy the stunning views both from inside the property and outside. There is a further roof terrace for the bbq area and a separate, private access from the street below. There is an indoor and outdoor swimming pool, sauna and Jacuzzi. 2 underground garage spaces and a storage room come with the property. Viewing highly recommended.