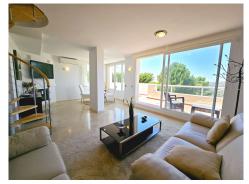

Email: info@1casa.com Web: www.1casa.com

Ref: R4706191 Price: 395,000€

**Benahavis** 

<del>□</del>3

130m<sup>2</sup> Build Size

This immaculate duplex penthouse is nestled in the hills above San Pedro and boasts the most beautiful panoramic views from its terraces. Inside houses 3 bedrooms all with en suite bathrooms one of which is being used as a TV room at the moment. The sitting room come dining room downstairs spills out on to the large south west facing terrace from where one could enjoy alfresco summer dining or alternatively inside is a fireplace for cosy winter dinners. This penthouse has marble floors throughout and is very bright and spacious with marble bathrooms as well. It is modern in style and the glass...(Ask for More Details!)

Email: info@1casa.com
Web: www.1casa.com

Email: info@1casa.com Web: www.1casa.com

This immaculate duplex penthouse is nestled in the hills above San Pedro and boasts the most beautiful panoramic views from its terraces. Inside houses 3 bedrooms all with en suite bathrooms one of which is being used as a TV room at the moment. The sitting room come dining room downstairs spills out on to the large south west facing terrace from where one could enjoy alfresco summer dining or alternatively inside is a fireplace for cosy winter dinners. This penthouse has marble floors throughout and is very bright and spacious with marble bathrooms as well. It is modern in style and the glassed terraces allow you to enjoy the stunning views both from inside the property and outside. There is a further roof terrace for the bbq area and a separate, private access from the street below. There is an indoor and outdoor swimming pool, sauna and Jacuzzi. 2 underground garage spaces and a storage room come with the property. Viewing highly recommended.