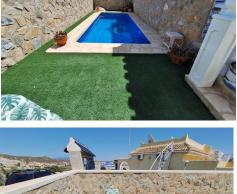

## Price: 105,000€

- 🗥 Villa Camposol **2** <del>, 1</del>
- K Pool: Yes

This furnished 2 bedroom, 1 bathroom, Rebecca style villa being located on the fourth and final phase of the Camposol development has small tiled garden area to the front of the property, and a private pool to the side.On through the front entrance leads in to a spacious living room with log burning fire. The separate dining room lies adjacent to the kitchen, access is via the archway. The kitchen comes fully fitted and includes white goods.Both bedrooms benefit fitted wardrobes and can be configured as either twin or double bedrooms, with the main bedroom having air conditioning. The bathroom ...(Ask for More Details!)

Ref: ES173595

UK +44 333 022 0135

Email: info@1casa.com Web: www.1casa.com

This furnished 2 bedroom, 1 bathroom, Rebecca style villa being located on the fourth and final phase of the Camposol development has small tiled garden area to the front of the property, and a private pool to the side. On through the front entrance leads in to a spacious living room with log burning fire. The separate dining room lies adjacent to the kitchen, access is via the archway. The kitchen comes fully fitted and includes white goods. Both bedrooms benefit fitted wardrobes and can be configured as either twin or double bedrooms, with the main bedroom having air conditioning. The bathroom comprises bath with shower attachment WC, vanity unit with built-in sink and illuminated mirror. A wrought iron staircase from the rear courtyard leads to the roof top solarium, which offers excellent views to the surrounding mountains. Sensol Golf, Hotel & Spa is within a short walk. Shops, bars, restaurants and supermarkets are just a 5 minute drive. The popular beaches of Puerto de Mazarron and Bolnuevo are just 20 minutes away. Transfer times from Alicante and Murcia (CORVERA) airports are just 1 hour and 25 respectively.