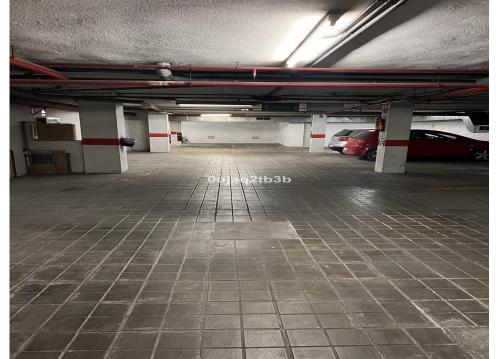

Email: info@1casa.com Web: www.1casa.com

Ref: ES173610 Price: 21,000€

Parking

Marbella

**= 1** 

26m<sup>2</sup> Build Size

Parking space in the center of Marbella. Well-known complex with access control. Very low community fees for a well-maintained garage space. Great location next to the beach and surrounded by offices and shops. One of the cheapest units in the area. Second basement. Parking space conditioned in height due to ventilation system.