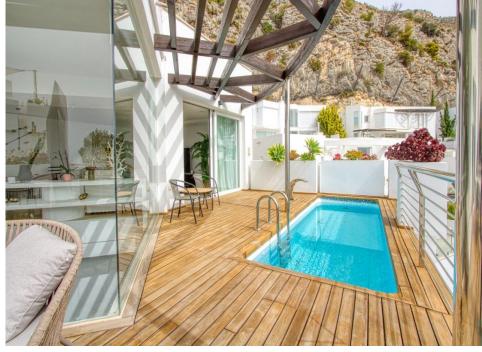

## Email: info@1casa.com Web: www.1casa.com

Fascinating villa in a private residential complex with views of the Mediterranean Sea and the Benidorm coast. The villa is situated on top of a mountain with a unique environment with private access only for residents, ensuring greater privacy and security. Just 15 minutes from the beach and 30 minutes from BenidormThe property has an entrance with a panoramic terrace, open-air, and a foyer with access to stairs and elevator. Descending to the first floor, we find the area designated for the living space, with a spacious living-dining room and integrated kitchen, with direct access to the terrace featuring a barbecue, pergola, and private swimming pool, offering unique views of the sea. It is a very bright and comfortable area with high-quality construction and is surrounded by large windows, providing an exceptional environment. The kitchen includes an island, integrated appliances, a separate laundry area, and a stylish bathroom to complete the space. On the lower floor, intended for the sleeping area, there are 3 bedrooms, each with a walk-in closet and a private bathroom. Independent area designated for machinery. The access to each floor can be done via the designer staircase or the private elevator within the property. The Villa has:heated cascade pool.air conditioning (HOT/COLD).natural gas heating.climalit windows, reinforced for security and insulation.garage with automatic door.barbecue area BARBECUE AREA.