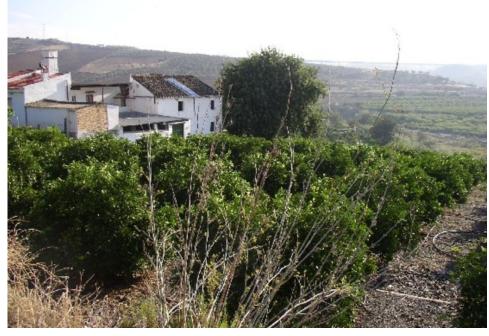

Email: info@1casa.com Web: www.1casa.com

Ref: AP544 Price: 65,000€

Beemèjauild Size

900m² Plot Size

A semi detached 2 level house in very poor structural condition located in the hamlet of Caracuel, Alora which is within walking distance to Bermejo village that offers bars, restaurant, pharmacy, primary school, and supermarket. The house has 900m2 of irrigated land with very good orange trees. The house has various rooms and outbuildings but needs total renovation. 160m2 built. Mains water and electricity. Good access...

Email: info@1casa.com
Web: www.1casa.com

Email: info@1casa.com Web: www.1casa.com

A semi detached 2 level house in very poor structural condition located in the hamlet of Caracuel, Alora which is within walking distance to Bermejo village that offers bars, restaurant, pharmacy, primary school, and supermarket. The house has 900m2 of irrigated land with very good orange trees. The house has various rooms and outbuildings but needs total renovation. 160m2 built. Mains water and electricity. Good access...