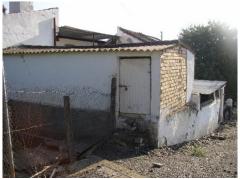

Email: info@1casa.com Web: www.1casa.com

Ref: AP544 Price: 65,000€

Beemèjauild Size

900m² Plot Size

A semi detached 2 level house in very poor structural condition located in the hamlet of Caracuel, Alora which is within walking distance to Bermejo village that offers bars, restaurant, pharmacy, primary school, and supermarket. The house has 900m2 of irrigated land with very good orange trees. The house has various rooms and outbuildings but needs total renovation. 160m2 built. Mains water and electricity. Good access...

Email: info@1casa.com
Web: www.1casa.com

Email: info@1casa.com Web: www.1casa.com

A semi detached 2 level house in very poor structural condition located in the hamlet of Caracuel, Alora which is within walking distance to Bermejo village that offers bars, restaurant, pharmacy, primary school, and supermarket. The house has 900m2 of irrigated land with very good orange trees. The house has various rooms and outbuildings but needs total renovation. 160m2 built. Mains water and electricity. Good access...