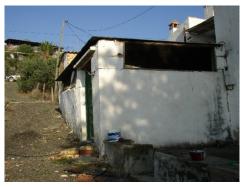

Email: info@1casa.com Web: www.1casa.com

Ref: AP544 Price: 65,000€

Beemèjauild Size

900m² Plot Size

A semi detached 2 level house in very poor structural condition located in the hamlet of Caracuel, Alora which is within walking distance to Bermejo village that offers bars, restaurant, pharmacy, primary school, and supermarket. The house has 900m2 of irrigated land with very good orange trees. The house has various rooms and outbuildings but needs total renovation. 160m2 built. Mains water and electricity. Good access...

Email: info@1casa.com
Web: www.1casa.com

Email: info@1casa.com Web: www.1casa.com

A semi detached 2 level house in very poor structural condition located in the hamlet of Caracuel, Alora which is within walking distance to Bermejo village that offers bars, restaurant, pharmacy, primary school, and supermarket. The house has 900m2 of irrigated land with very good orange trees. The house has various rooms and outbuildings but needs total renovation. 160m2 built. Mains water and electricity. Good access...