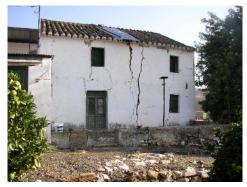

Email: info@1casa.com Web: www.1casa.com

Ref: AP544 Price: 65,000€

Beemèjauild Size

900m² Plot Size

A semi detached 2 level house in very poor structural condition located in the hamlet of Caracuel, Alora which is within walking distance to Bermejo village that offers bars, restaurant, pharmacy, primary school, and supermarket. The house has 900m2 of irrigated land with very good orange trees. The house has various rooms and outbuildings but needs total renovation. 160m2 built. Mains water and electricity. Good access...

Email: info@1casa.com
Web: www.1casa.com

Email: info@1casa.com Web: www.1casa.com

A semi detached 2 level house in very poor structural condition located in the hamlet of Caracuel, Alora which is within walking distance to Bermejo village that offers bars, restaurant, pharmacy, primary school, and supermarket. The house has 900m2 of irrigated land with very good orange trees. The house has various rooms and outbuildings but needs total renovation. 160m2 built. Mains water and electricity. Good access...