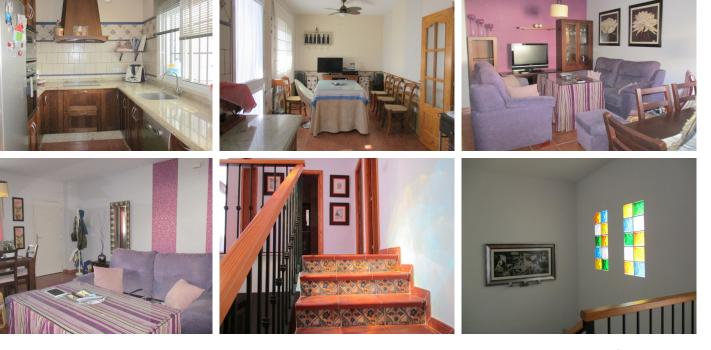

## Price: 180,000€

UK +44 333 022 0135

constructed in 2004 and offers bright spacious accommodation. The accommodation is offered over two levels. At street level, there is a large living room, a very spacious bright modern fully fitted kitchen/dining room, a laundry room and a full bathroom. To the rear of the property, there is a 45 m2 courtyard which hosts an outside kitchen/BBQ area and impressive views up to El Hacho mountains. An integral garage completes the accommodation on the ground floor. A wide staircase leads to the upper level which offers...(Ask for More Details!)

#### Email: info@1casa.com Web: www.1casa.com

Quality built townhouse located on the edge of Alora pueblo. This townhouse was constructed in 2004 and offers bright spacious accommodation. The accommodation is offered over two levels. At street level, there is a large living room, a very spacious bright modern fully fitted kitchen/dining room, a laundry room and a full bathroom. To the rear of the property, there is a 45 m2 courtyard which hosts an outside kitchen/BBQ area and impressive views up to El Hacho mountains. An integral garage completes the accommodation on the ground floor. A wide staircase leads to the upper level which offers a large landing area, 3 double bedrooms with fitted wardrobes and a full bathroom. There is also a terrace on the upper level. Total build size 144 m2. This property is located on the edge of Alora pueblo and enjoys stunning views across to Alora pueblo and across the Guadalhorce valley. All mains services are connected. The property is offered in immaculate condition and offers the opportunity to acquire a property in a sought after location where very few such properties become available for sale.