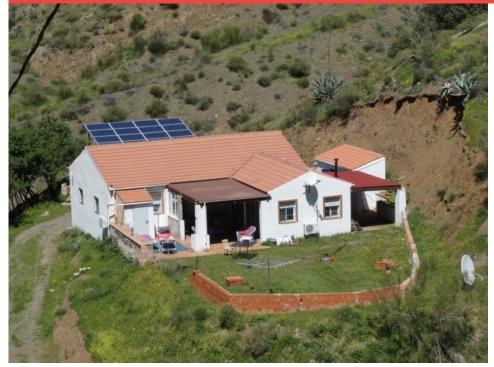

Email: info@1casa.com Web: www.1casa.com

Ref: APA96 Price: 187,500€

- Country House
- **3**
- **≓**2
- 120m<sup>2</sup> Build Size
- 10,000m<sup>2</sup> Plot Size

A spacious comfortable country house set on 10,000 m2 of land. Accommodation comprises of 3 bedrooms, one of them en-suite, a further bathroom and a large open plan lounge/kitchen. Approx. 120 m2 built. The property is only 2 km from the village of Bellavista and the rural school. Mains electricity, borehole and shared community water. Good access.

Email: info@1casa.com
Web: www.1casa.com

Email: info@1casa.com Web: www.1casa.com

A spacious comfortable country house set on 10,000 m2 of land. Accommodation comprises of 3 bedrooms, one of them en-suite, a further bathroom and a large open plan lounge/kitchen. Approx. 120 m2 built. The property is only 2 km from the village of Bellavista and the rural school. Mains electricity, borehole and shared community water. Good access.