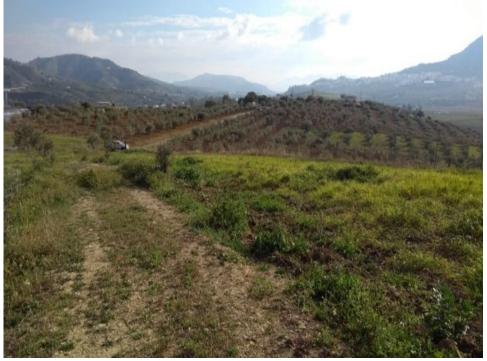

Email: info@1casa.com
Web: www.1casa.com

Email: info@1casa.com Web: www.1casa.com

This beautiful sloping plot is 10.398m2 and is preparing to build a "casa de apero". A large retaining wall has been built to support this "casa de apero". There is a licence for building on a ground floor area of 52m2 and a second floor of 31m2. To give an example: if you have a permit for a 'casa de apero', which is a barn or a storage room, you may not convert it into a house (vivienda). Even if you have respected the approved m2, the permit is given for the use of the storage, not for the use as a dwelling. For more information about this we refer you to our lawyer or gestoria. For this "casa de apereo" a complete project is present for which a permit was issued in 2009. Electricity and town water is located at 300 meters and still need to be brought to the plot. However, there is water from the river that is pumped up to this plot. There are also beautiful views to the village. (South)