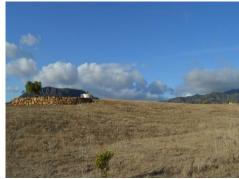

Email: info@1casa.com Web: www.1casa.com

Ref: AM178 Price: 59,000€

Land

**83m²** Build Size

**10,398m² Plot Size** 

This beautiful sloping plot is 10.398m2 and is preparing to build a "casa de apero". A large retaining wall has been built to support this "casa de apero". There is a licence for building on a ground floor area of 52m2 and a second floor of 31m2. To give an example: if you have a permit for a 'casa de apero', which is a barn or a storage room, you may not convert it into a house (vivienda). Even if you have respected the approved m2 , the permit is given for the use of the storage, not for the use as a dwelling. For more information about this we refer you to our lawyer or gestoria. ...(Ask for More Details!)

Email: info@1casa.com
Web: www.1casa.com

Email: info@1casa.com Web: www.1casa.com

This beautiful sloping plot is 10.398m2 and is preparing to build a "casa de apero". A large retaining wall has been built to support this "casa de apero". There is a licence for building on a ground floor area of 52m2 and a second floor of 31m2. To give an example: if you have a permit for a 'casa de apero', which is a barn or a storage room, you may not convert it into a house (vivienda). Even if you have respected the approved m2, the permit is given for the use of the storage, not for the use as a dwelling. For more information about this we refer you to our lawyer or gestoria. For this "casa de apereo" a complete project is present for which a permit was issued in 2009. Electricity and town water is located at 300 meters and still need to be brought to the plot. However, there is water from the river that is pumped up to this plot. There are also beautiful views to the village. (South)