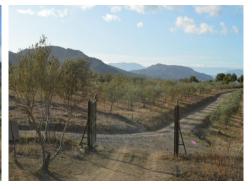

Email: info@1casa.com
Web: www.1casa.com

Email: info@1casa.com Web: www.1casa.com

This beautiful sloping plot is 10.398m2 and is preparing to build a "casa de apero". A large retaining wall has been built to support this "casa de apero". There is a licence for building on a ground floor area of 52m2 and a second floor of 31m2. To give an example: if you have a permit for a 'casa de apero', which is a barn or a storage room, you may not convert it into a house (vivienda). Even if you have respected the approved m2, the permit is given for the use of the storage, not for the use as a dwelling. For more information about this we refer you to our lawyer or gestoria. For this "casa de apereo" a complete project is present for which a permit was issued in 2009. Electricity and town water is located at 300 meters and still need to be brought to the plot. However, there is water from the river that is pumped up to this plot. There are also beautiful views to the village. (South)