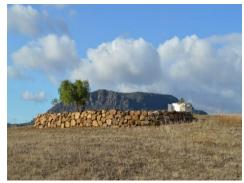

Email: info@1casa.com
Web: www.1casa.com

Email: info@1casa.com Web: www.1casa.com

This beautiful sloping plot is 10.398m2 and is preparing to build a "casa de apero". A large retaining wall has been built to support this "casa de apero". There is a licence for building on a ground floor area of 52m2 and a second floor of 31m2. To give an example: if you have a permit for a 'casa de apero', which is a barn or a storage room, you may not convert it into a house (vivienda). Even if you have respected the approved m2, the permit is given for the use of the storage, not for the use as a dwelling. For more information about this we refer you to our lawyer or gestoria. For this "casa de apereo" a complete project is present for which a permit was issued in 2009. Electricity and town water is located at 300 meters and still need to be brought to the plot. However, there is water from the river that is pumped up to this plot. There are also beautiful views to the village. (South)