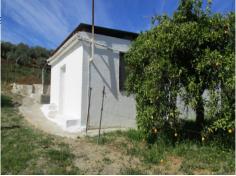

The land is planted out with citrus trees and enjoys water from a private well and also from the irrigation system which the Guadalhorce valley enjoys.

The title deeds of this property reflect a 64 m2 house so it may be possible to develop the existing building accordingly.