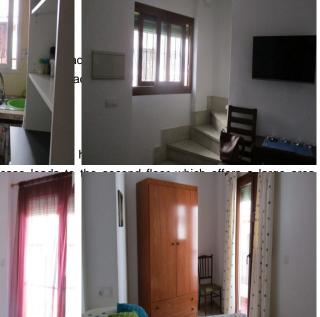

A staircase leads to the first floor which hosts a hallway, a double bedroom and a shower room. A further staircase leads to the second floor which offers a large area which could be exploited as a sitting room or dressing room and a second bedroom.

A further staircase leads to the top floor which hosts an ample laundry room/store room and allows access to a glorious 20 m2 private roof terrace.

Because this property enjoys a corner location on the corner of two quiet streets it benefits from open views over Alora pueblo to the countryside beyond.