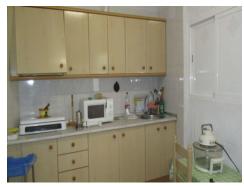

The accommodation extends to 121m2 and is distributed over 2 levels on a plot of 99 m2.

At street level one enters directly into a welcoming reception lounge leading through to a hallway which leads through to the rear of the property to a bright dining kitchen.

There is a sun lounge off of the kitchen with a bathroom off.

One further room which could be used as a 3rd bedroom or sitting room or formal dining room completes the internal accommodation on this level.