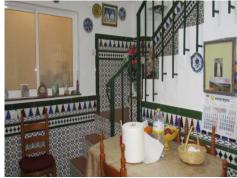

This large village house enjoys a corner position in a lovely, lemon tree lined street of Álora pueblo. With a total build size of 240m2 on a plot of 105m2, the accommodation is distributed over 2 levels providing 2 separate units of accommodation. The 1st floor offers a reception lounge, 3 bedrooms, a dining kitchen, an attractively tiled internal patio, a bathroom and a sitting room, hosting a feature fireplace. From the internal patio, an attractive staircase leads up to an expansive roof terrace which hosts a laundry area. The current owners have covered most of the terrace but, sh...(Ask for More Details!)

Email: info@1casa.com
Web: www.1casa.com

Email: info@1casa.com Web: www.1casa.com

This large village house enjoys a corner position in a lovely, lemon tree lined street of Álora pueblo. With a total build size of 240m2 on a plot of 105m2, the accommodation is distributed over 2 levels providing 2 separate units of accommodation. The 1st floor offers a reception lounge, 3 bedrooms, a dining kitchen, an attractively tiled internal patio, a bathroom and a sitting room, hosting a feature fireplace. From the internal patio, an attractive staircase leads up to an expansive roof terrace which hosts a laundry area. The current owners have covered most of the terrace but, should one prefer an open terrace, this could easily be achieved. The terrace hosts views over Álora pueblo to the Andalucian countryside beyond. The lower street level, which benefits from having two separate accesses, offers a reception room, 4 bedrooms and a bathroom. Owing to the generous proportions of this property, 240m2 total construction, and the corner location with 2 separate accesses, it does offer great potential for development into several small apartments or, alternatively, conversion into a small hostel/hotel. All mains services are connected.