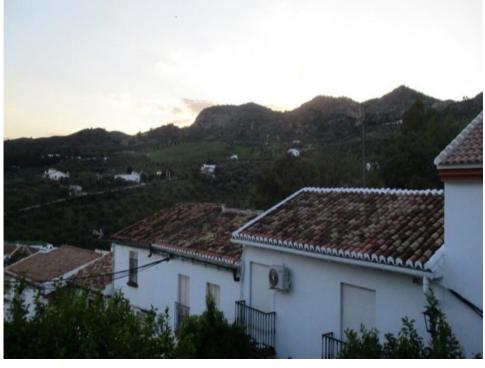

This large village house enjoys a corner position in a lovely, lemon tree lined street of Álora pueblo. With a total build size of 240m2 on a plot of 105m2, the accommodation is distributed over 2 levels providing 2 separate units of accommodation. The 1st floor offers a reception lounge, 3 bedrooms, a dining kitchen, an attractively tiled internal patio, a bathroom and a sitting room, hosting a feature fireplace. From the internal patio, an attractive staircase leads up to an expansive roof terrace which hosts a laundry area. The current owners have covered most of the terrace but, sh...(Ask for More Details!)

Email: info@1casa.com
Web: www.1casa.com

Email: info@1casa.com Web: www.1casa.com

This large village house enjoys a corner position in a lovely, lemon tree lined street of Álora pueblo. With a total build size of 240m2 on a plot of 105m2, the accommodation is distributed over 2 levels providing 2 separate units of accommodation. The 1st floor offers a reception lounge, 3 bedrooms, a dining kitchen, an attractively tiled internal patio, a bathroom and a sitting room, hosting a feature fireplace. From the internal patio, an attractive staircase leads up to an expansive roof terrace which hosts a laundry area. The current owners have covered most of the terrace but, should one prefer an open terrace, this could easily be achieved. The terrace hosts views over Álora pueblo to the Andalucian countryside beyond. The lower street level, which benefits from having two separate accesses, offers a reception room, 4 bedrooms and a bathroom. Owing to the generous proportions of this property, 240m2 total construction, and the corner location with 2 separate accesses, it does offer great potential for development into several small apartments or, alternatively, conversion into a small hostel/hotel. All mains services are connected.