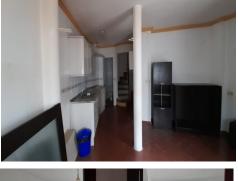

It is offered in good structural order, With a total build size of 70 m2 within a plot of 27 m2, the accommodation is distributed over 3 levels.

At street level one enters into an open plan living room/ dining room/ kitchen which occupies almost all of the ground floor apart from the space occupied by a cloak room hosting WC and washbasin.