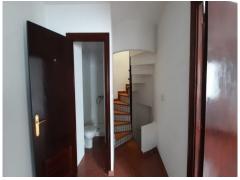

It is offered in good structural order, With a total build size of 70 m2 within a plot of 27 m2, the accommodation is distributed over 3 levels.

At street level one enters into an open plan living room/ dining room/ kitchen which occupies almost all of the ground floor apart from the space occupied by a cloak room hosting WC and washbasin.

An attractive staircase leads to the 1st floor which hosts 2 bedrooms a large landing area and a shower room.

Continuing to the upper floor there is a 2nd sitting room or a 3rd bedroom which enjoys access out onto a terrace which hosts views over Álora pueblo and of the historic Alora castle.