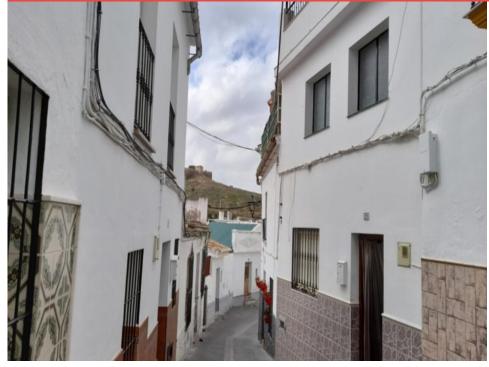

Email: info@1casa.com Web: www.1casa.com

Ref: APA379 Price: 63,500€

- Tillage House
- 70m² Build Size
- 27m<sup>2</sup> Plot Size
- M Terrace: Yes

This quirky 2 bedroom village house is located in a quiet residential street of Álora pueblo.

It is offered in good structural order, With a total build size of 70 m2 within a plot of 27 m2, the accommodation is distributed over 3 levels.

At street level one enters into an open plan living room/ dining room/ kitchen which occupies almost all of the ground floor apart from the space occupied by a cloak room hosting WC and washbasin.