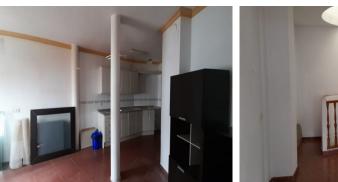

It is offered in good structural order, With a total build size of 70 m2 within a plot of 27 m2, the accommodation is distributed over 3 levels.

At street level one enters into an open plan living room/ dining room/ kitchen which occupies almost all of the ground floor apart from the space occupied by a cloak room hosting WC and washbasin.