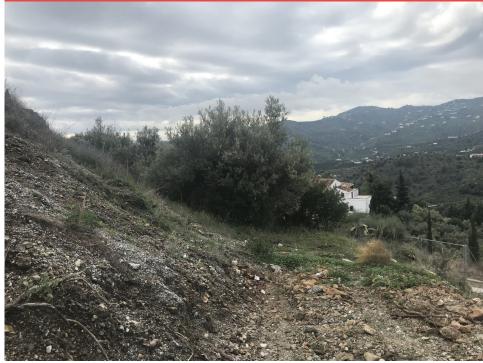

Email: info@1casa.com Web: www.1casa.com

Ref: R3317503 Price: 53,000€

Plot - Land

₩ 1,568m² Plot Size

Land, Frigiliana, Costa del Sol East. Garden/Plot 1568 m².

Setting : Country, Close To Shops, Close To Sea, Close To Town, Close To Schools.

Land, Frigiliana, Costa del Sol East. Garden/Plot 1568 m².

Setting: Country, Close To Shops, Close To Sea, Close To Town, Close To Schools.

Orientation : South West, West. Condition : Renovation Required.