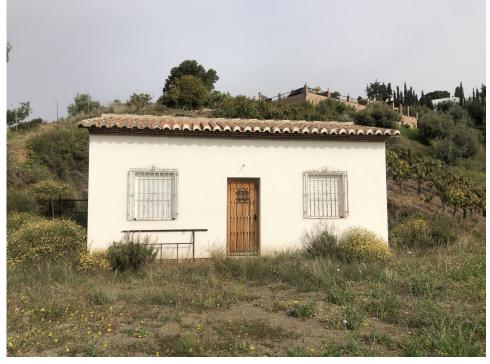

Email: info@1casa.com Web: www.1casa.com

Ref: R3829003 Price: 120,000€

- 🖰 Villa Finca
- **Frigiliana**
- **二**1
- <del>≓</del>1
- 40m<sup>2</sup> Build Size
- ₩ 3,000m² Plot Size

Finca of 40m2 located near the entrance of Frigiliana with very good access.

The finca is practically a blank canvas and so you would be able to add your own touches to it.

Water and electricity are available.

Furthermore, the building sits on a plot of land of over 3000m2 with fantastic views and it is more than suitable to grow fruit trees and plants.