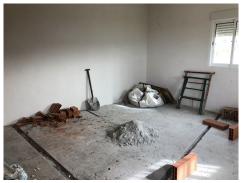

Email: info@1casa.com Web: www.1casa.com

Ref: R3829003 Price: 120,000€

- 🖰 Villa Finca
- **Frigiliana**
- **二**1
- <del>≓</del>1
- 40m<sup>2</sup> Build Size
- ₩ 3,000m² Plot Size

Finca of 40m2 located near the entrance of Frigiliana with very good access.

The finca is practically a blank canvas and so you would be able to add your own touches to it.

Water and electricity are available.

Furthermore, the building sits on a plot of land of over 3000m2 with fantastic views and it is more than suitable to grow fruit trees and plants.