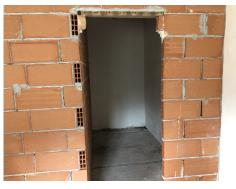

The finca is practically a blank canvas and so you would be able to add your own touches to it.

Water and electricity are available.

Furthermore, the building sits on a plot of land of over 3000m2 with fantastic views and it is more than suitable to grow fruit trees and plants.