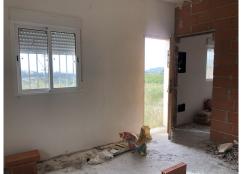

The finca is practically a blank canvas and so you would be able to add your own touches to it.

Water and electricity are available.

Furthermore, the building sits on a plot of land of over 3000m2 with fantastic views and it is more than suitable to grow fruit trees and plants.